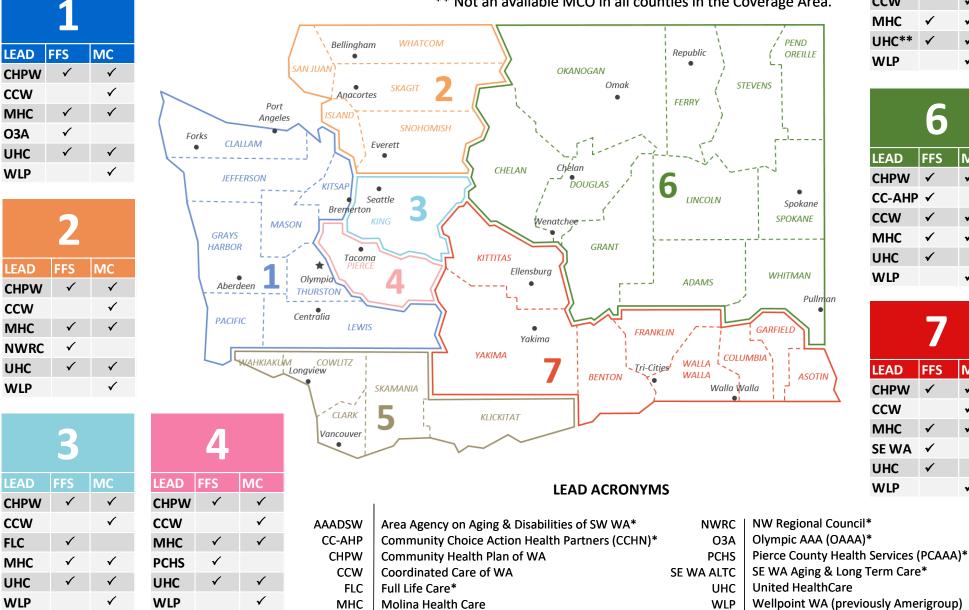

## **HEALTH HOME** COVERAGE AREA MAP

## NOTES

All areas: check Apple Health managed care webpage for MCO availability in each county.

\*\* Not an available MCO in all counties in the Coverage Area.

| 5      |     |    |  |  |
|--------|-----|----|--|--|
| LEAD   | FFS | MC |  |  |
| AAADS\ | ✓   |    |  |  |
| CHPW   | ✓   | ✓  |  |  |
| CCW    |     | ✓  |  |  |
| MHC    | ✓   | ✓  |  |  |
| UHC**  | ✓   | ✓  |  |  |
| WLP    |     | ✓  |  |  |

| 6      |     |    |  |  |
|--------|-----|----|--|--|
| LEAD   | FFS | МС |  |  |
| CHPW   | ✓   | ✓  |  |  |
| СС-АНР | ✓   |    |  |  |
| CCW    | ✓   | ✓  |  |  |
| МНС    | ✓   | ✓  |  |  |
| UHC    | ✓   |    |  |  |
| WLP    |     | ✓  |  |  |

|       | 7   |    |
|-------|-----|----|
| LEAD  | FFS | MC |
| CHPW  | ✓   | ✓  |
| CCW   |     | ✓  |
| MHC   | ✓   | ✓  |
| SE WA | ✓   |    |
| UHC   | ✓   |    |
| WLP   |     | ✓  |
|       |     |    |

|                          | • |
|--------------------------|---|
| *Not a managed care plan |   |