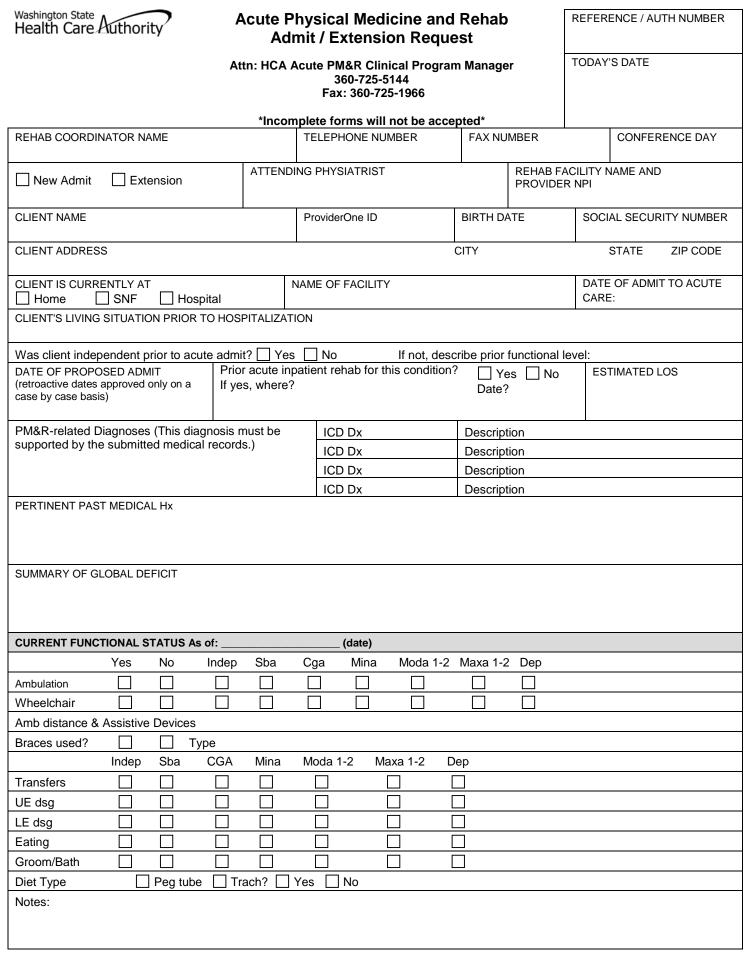

Submit the H&P, discharge summary, physiatry consult and neurology consult, if available.