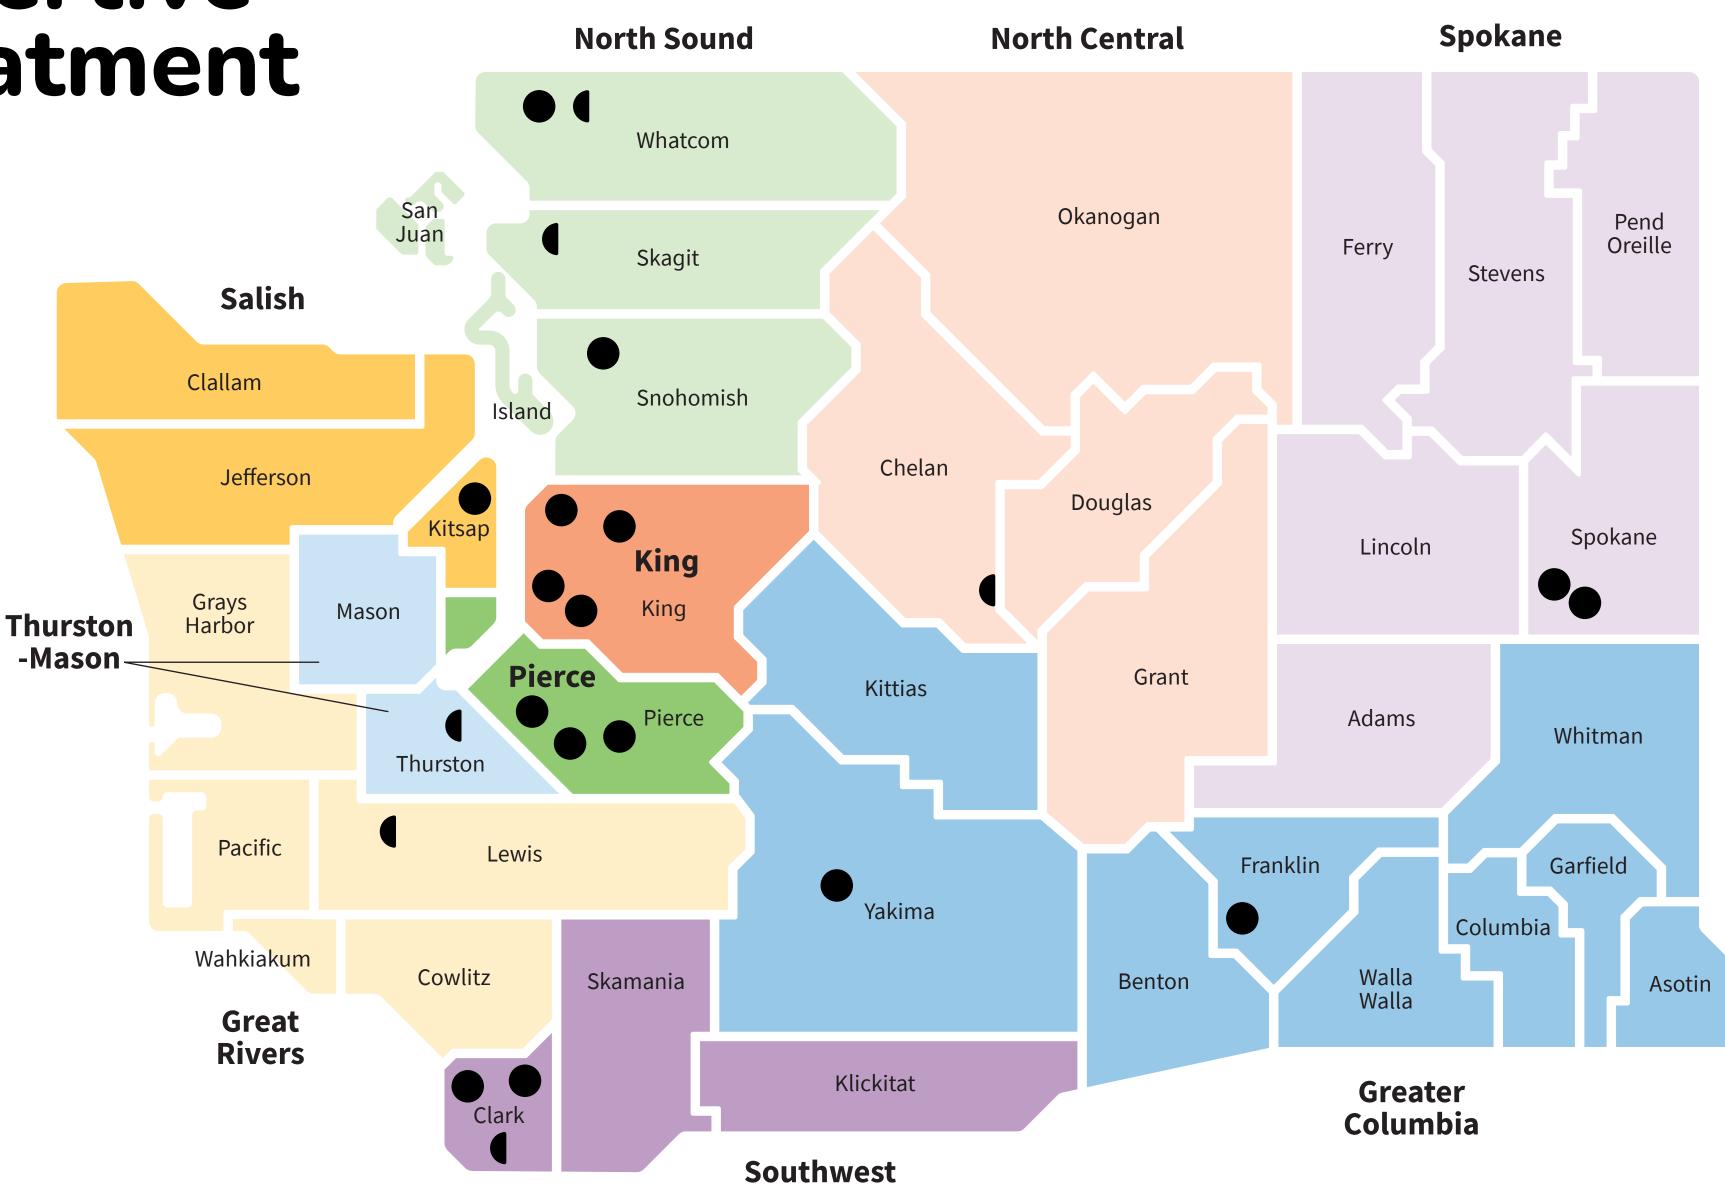

## **Program of Assertive Community Treatment** (PACT) map

| Key    | Full team | Half team                                                                                                                                 |
|--------|-----------|-------------------------------------------------------------------------------------------------------------------------------------------|
| Region | County    | PACT locations                                                                                                                            |
|        | Chelan    | Catholic Charities                                                                                                                        |
|        | Clark     | ● Columbia River, ◀ Lifeline, ● Sea Mar                                                                                                   |
|        | Franklin  | Lourdes                                                                                                                                   |
|        | Lewis     | Cascade                                                                                                                                   |
|        | King      | <ul> <li>Downtown Emergency Services Center,</li> <li>IKRON, <ul> <li>Navos Southeast, <ul> <li>Telecare</li> </ul> </li> </ul></li></ul> |
|        | Kitsap    | <ul> <li>Kitsap Mental Health Services</li> </ul>                                                                                         |
|        | Pierce    | <ul> <li>Comprehensive Life Resources,</li> <li>Greater Lakes, Multicare-Pierce</li> </ul>                                                |
|        | Skagit    | Compass-Skagit                                                                                                                            |
|        | Snohomish | Compass-Snohomish                                                                                                                         |
|        | Spokane   | Frontier Behavioral Health (x2)                                                                                                           |
|        | Thurston  | Behavioral Health Resources                                                                                                               |
|        | Whatcom   | Lake Whatcom Center,                                                                                                                      |
|        | Yakima    | Comprehensive Healthcare                                                                                                                  |