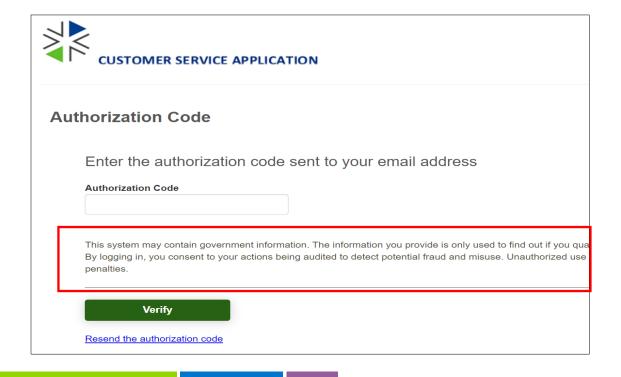

### Message Update

Account workers and Privileged Users will be notified with a message on government requirements where their one-time authorization code is required to access Washington Healthplanfinder and Customer Service Application (CSA).