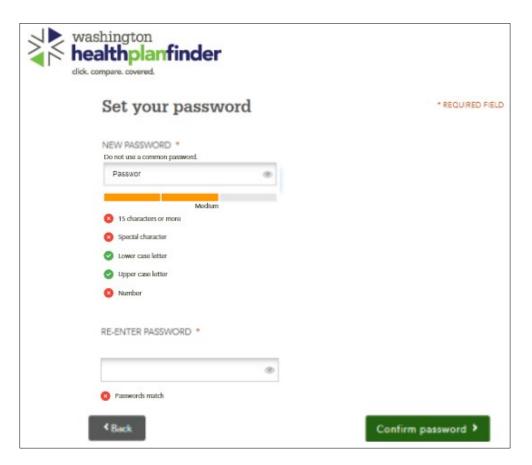

#### **New Password Criteria**

- Password criteria for Privileged Users is changing. Passwords:
  - Expire every 60 days
  - must have a minimum length of 15 characters
- At least one character must change from last password.