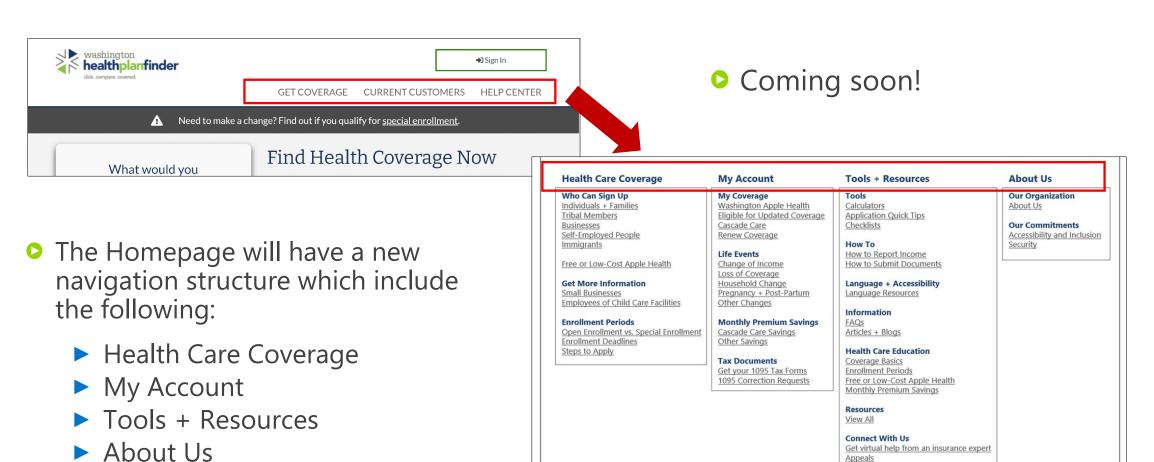

# 9.6 Washington Healthplanfinder System Update

Aug 12, 2022



# System Release Outage



Outages & Maintenance: wahbexchange.org/news-center/outages-maintenance/

## **System Changes**



## Washington Healthplanfinder Homepage





Contact Us

#### New Customer Message

Customers will be notified with a message on government requirements when submitting an application and signing into their account.





A notice will inform customers that creating their account may take several seconds.



# **Other Updates**



### Message Update

Account workers and Privileged Users will be notified with a message on government requirements where their one-time authorization code is required to access Washington Healthplanfinder and Customer Service Application (CSA).





#### **New Password Criteria**

- Password criteria for Privileged Users is changing. Passwords:
  - Expire every 60 days
  - must have a minimum length of 15 characters
- At least one character must change from last password.





#### **Other Updates**

-