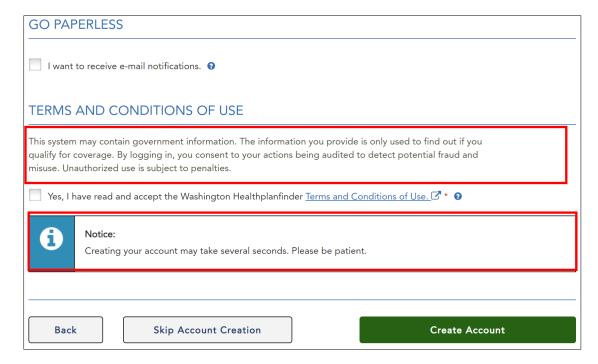

#### New Customer Message

Customers will be notified with a message on government requirements when submitting an application and signing into their account.

A notice will inform customers that creating their account may take several seconds.