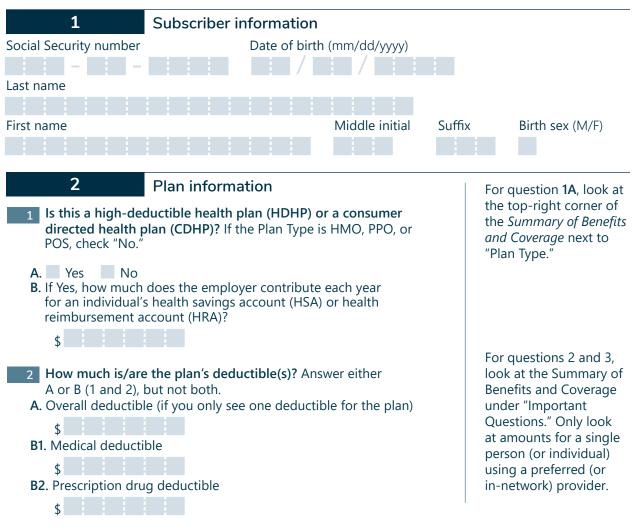

## 2020 SEBB Spousal Plan Calculator

Complete this calculator if you answered YES to all the questions on the 2020 SEBB Premium Surcharge Attestation Help Sheet. If you need help;

- Employees: contact, your payroll or benefits office.
- SEBB Continuation Coverage subscribers: contact the SEBB Program.

Please type or print clearly in blue or black ink and use all capital lettering in the spaces provided. Example:

Use the 2020 Summary of Benefits and Coverage from your spouse's or state-registered domestic partner's employer-based group medical plan(s) to answer the questions below. Do not return the Summary of Benefits and Coverage with this calculator. The plan(s) must:

- Serve your spouse's or state-registered domestic partner's county of residence.
- Cost less than \$108.31 for the employee's share of the monthly medical premium.

Complete a 2020 SEBB Spousal Plan Calculator for each medical plan that meets the criteria above.

If you are completing a form for more than one plan, and at least one results in "You will have to pay the surcharge," then you will be charged the surcharge in addition to your monthly medical premium.