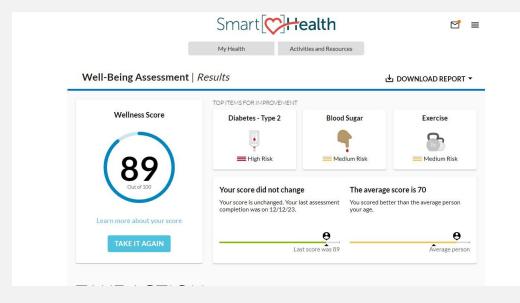

## Well-Being Assessment

- Get a comprehensive picture of your current health and lifestyle habits
  - Learn your individual health score
- See recommendations that will help you take positive steps toward improved well-being
- Retake the Well-Being Assessment at any time
- Your information is always confidential and secure