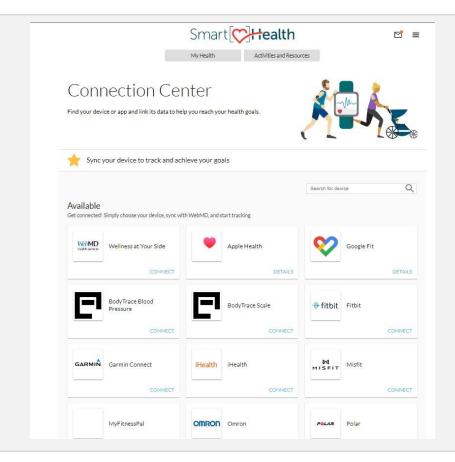

## Device Connection Page

- Connect a variety of different apps and devices to your WebMD account
- Download the Wellness at Your Side Mobile App and sign in with your WebMD account username and password
- Apple Health and Google Fit can be connected through the mobile app

## WebMD Device & App Connection Center

Offering an easy-to-use, more personalized experience that drives participation.

- Seamless integration with over 400 different devices and apps.
- Automatically imports data into the overall WebMD ONE experience.
- Health Trackers allow individuals to set goals & track important activity measurements.