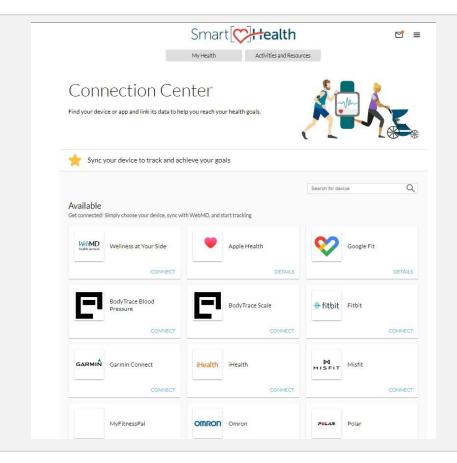

## Device Connection Page

- Connect a variety of different apps and devices to your WebMD account
- Download the Wellness at Your Side Mobile App and sign in with your WebMD account username and password
- Apple Health and Google Fit can be connected through the mobile app

## WebMD Device & App Connection Center

Offering an easy-to-use, more personalized experience that drives participation.

- Seamless integration with over 400 different devices and apps.
- Automatically imports data into the overall WebMD ONE experience.
- Health Trackers allow individuals to set goals & track important activity measurements.