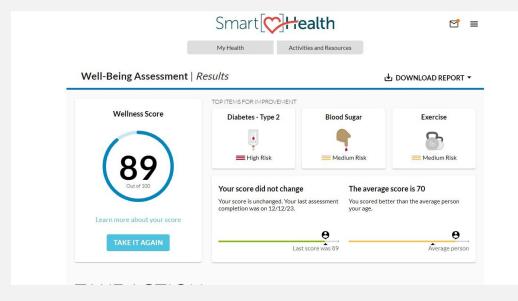

## Well-Being Assessment

- Get a comprehensive picture of your current health and lifestyle habits
  - Learn your individual health score
- See recommendations that will help you take positive steps toward improved well-being
- Retake the Well-Being Assessment at any time
- Your information is always confidential and secure