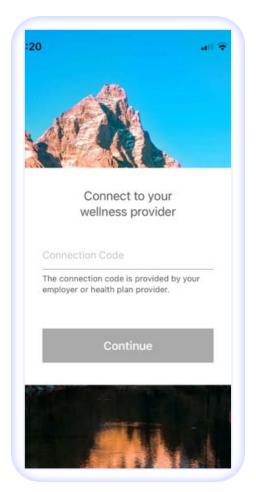

|
|     | Birthdate (mm/dd/yyyy) *                                                                                                |
|     | Enter the email address where you would like to receive WebMD/SmartHealth emails.                                       |
|     | Verify Email Address *                                                                                                  |
|     | Last 4 Digits of your Social Security Number *                                                                          |
|     | Agreement  I have read and agreed with WebMD's Terms and Conditions and have read and understood WebMD's Privacy Policy |











### Wellness at Your Side app







### Wellness at Your Side app







### SmartHealth portal demo



#### Need SmartHealth Support?



#### **HCA SMARTHEALTH WEBPAGE**

- PEBB members
  - https://www.hca.wa.gov/e mployee-retireebenefits/smarthealth-pebb
- SEBB members
  - https://www.hca.wa.gov/e mployee-retireebenefits/smarthealth-sebb



#### WEBMD CUSTOMER SUPPORT

- Visit
   Smarthealth.hca.wa.gov/contact
- Call 1-800-947-9541
  - Monday-Friday
  - 7 am to 7 pm PST



#### SECURE ACCESS WASHINGTON (SAW)

 Click the "Get help" button on the SAW website at secureaccess.wa.gov





## WebMD HealthServices

Your everything well-being partner.