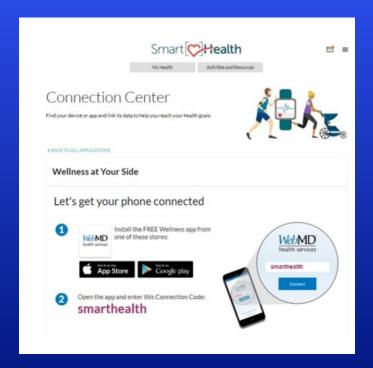

|
|     | Birthdate (mm/dd/yyyy) *                                                                                                |
|     | Enter the email address where you would like to receive WebMD/SmartHealth emails.                                       |
|     | Verify Email Address *                                                                                                  |
|     | Last 4 Digits of your Social Security Number *                                                                          |
|     | Agreement  I have read and agreed with WebMD's Terms and Conditions and have read and understood WebMD's Privacy Policy |











### Wellness at Your Side app







### Wellness at Your Side app







### SmartHealth portal demo



#### Need SmartHealth Support?



#### **HCA SMARTHEALTH WEBPAGE**

- PEBB members
  - https://www.hca.wa.gov/e mployee-retireebenefits/smarthealth-pebb
- SEBB members
  - https://www.hca.wa.gov/e mployee-retireebenefits/smarthealth-sebb



#### WEBMD CUSTOMER SUPPORT

- Visit
   Smarthealth.hca.wa.gov/contact
- Call 1-800-947-9541
  - Monday-Friday
  - 7 am to 7 pm PST



#### SECURE ACCESS WASHINGTON (SAW)

 Click the "Get help" button on the SAW website at secureaccess.wa.gov





## WebMD HealthServices

Your everything well-being partner.