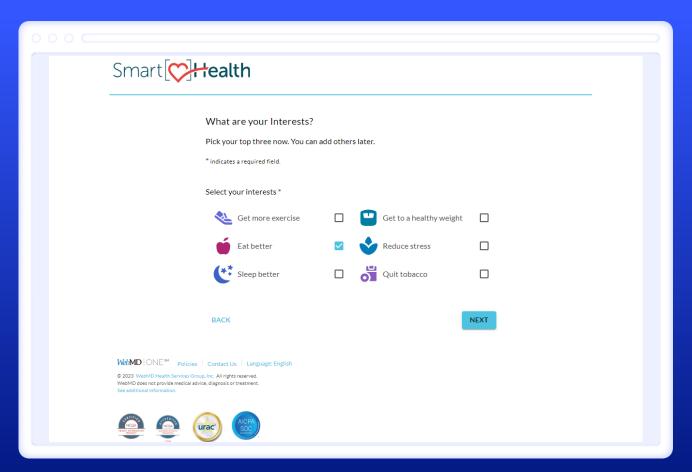

#### smarthealth.hca.wa.gov

- New features and resources to support your overall well-being:
  - Well-being Assessment
  - Activities
    - Featured Activities
    - Benefits Activities
    - Core Activities
  - Device and App Connections
  - Health Trackers

- Daily Habits
- Personal Health Record
- Challenges
- Community
- Podcasts
- On-demand videos
- Articles, recipes, and more!