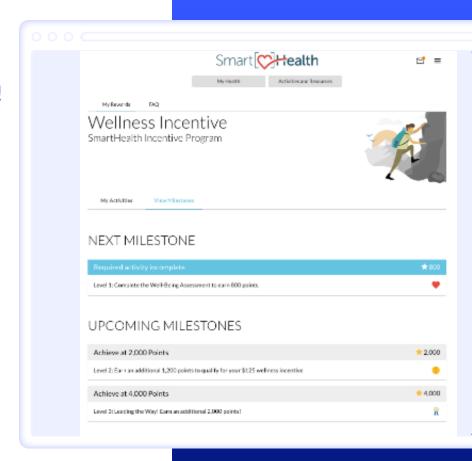

#### Wellness Incentive

#### Qualify for a \$125 wellness incentive for 2025!

- By participating, you can qualify for a \$125
  reduction off your medical insurance
  deductible (or a \$125 deposit to your health
  savings account, if enrolled) next year.
- Complete the Well-being assessment (800 points)
- Complete activities of your choice (1200 points) to earn a total of 2,000 points by November 30, 2024.