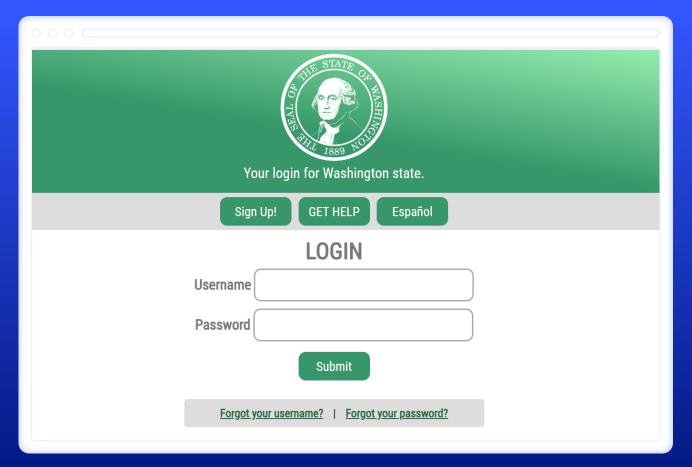

### Getting started

0000

Continue with SecureAccess Washington (SAW)

| 000 |                                                                                                                         |
|-----|-------------------------------------------------------------------------------------------------------------------------|
|     | First Name *                                                                                                            |
|     | Last Name *                                                                                                             |
|     | Birthdate (mm/dd/yyyy) *                                                                                                |
|     | Enter the email address where you would like to receive WebMD/SmartHealth emails.                                       |
|     | Verify Email Address *                                                                                                  |
|     | Last 4 Digits of your Social Security Number *                                                                          |
|     | Agreement  I have read and agreed with WebMD's Terms and Conditions and have read and understood WebMD's Privacy Policy |

#### SECURE ACCESS WASHINGTON (SAW)

 Click the "Get help" button on the SAW website at secureaccess.wa.gov