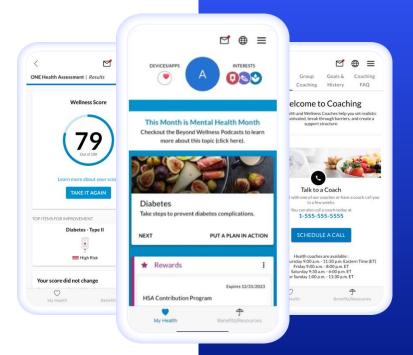

#### The New SmartHealth Experience

Presented by Sarah Bell and Melissa Suekuni January 25, 2024





#### Agenda

- ✓ What to expect in the new SmartHealth experience
  - Powered by WebMD
  - The 2024 SmartHealth Program
  - Getting started
- ✓ SmartHealth portal demo
  - Let's take a tour!



### What to expect



#### **WEBMD ONE**

# A Comprehensive Well-Being Experience

- Delivers a holistic well-being experience.
- Focuses on driving behavior change for sustainable outcomes.
- Drives **deeper connections** with segmentation and personalization.
- Champions personal connections.





### The 2024 Smart CHealth Program

#### smarthealth.hca.wa.gov

- New features and resources to support your overall well-being:
  - Well-being Assessment
  - Activities
    - Featured Activities
    - Benefits Activities
    - Core Activities
  - Device and App Connections
  - Health Trackers

- Daily Habits
- Personal Health Record
- Challenges
- Community
- Podcasts
- On-demand videos
- Articles, recipes, and more!



#### Wellness Incentive

#### Qualify for a \$125 wellness incentive for 2025!

- By participating, you can qualify for a \$125
  reduction off your medical insurance
  deductible (or a \$125 deposit to your health
  savings account, if enrolled) next year.
- Complete the Well-being assessment (800 points)
- Complete activities of your choice (1200 points) to earn a t