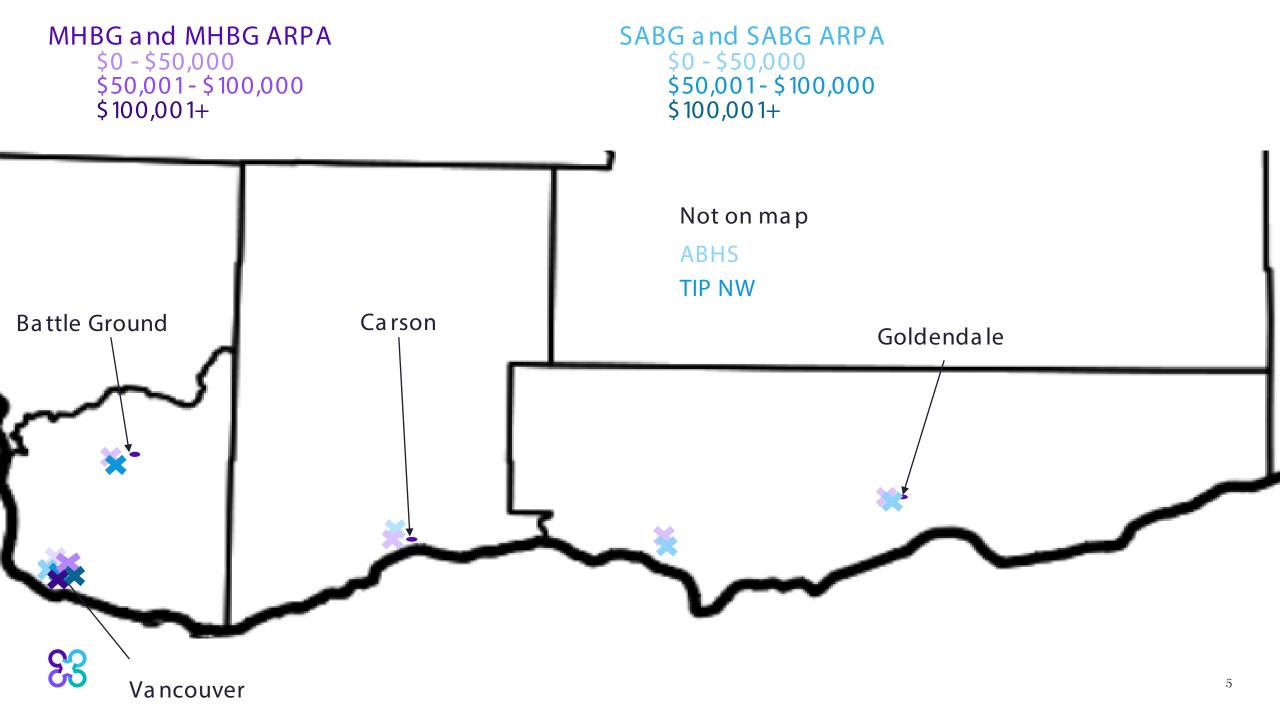

#### MHBG and MHBG ARPA

\$0 - \$50,000 \$50,001 - \$100,000 \$100,001+

Children's Home Society Columbia River Mental Health CultureSeed ESD 112 <u>Klickitat County Behavioral Health</u> Lifeline Connections: FFS Sea Mar Skamania County Community Health XChange SABG and SABG ARPA \$0 - \$50,000 \$50,001 - \$100,000 \$100,001+

ABHS Children's Home Society Columbia River Mental Health **Couve Collective** CultureSeed ESD 112 Ideal Option Klickitat County Behavioral Health Lifeline Connections: FFS Sea Mar: FFS Skamania County Community Health SWACH TIP NW XChange