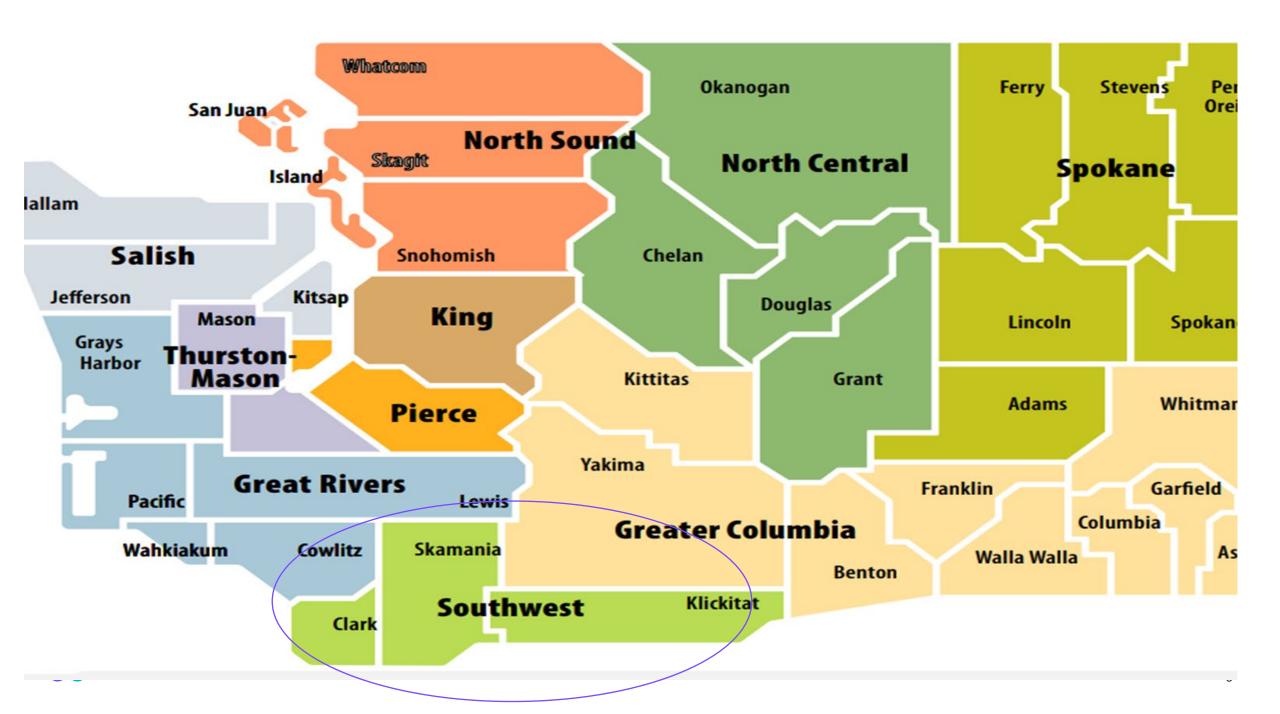

## Southwest Washington Behavioral Health Advisory Board

BHAC Presentation 1/3/2024

# SWWA BHAB Mission

Improve integrated behavioral health service delivery in the Southwest Washington region by soliciting input from consumers, community members, stakeholders and providers by coordinating quality improvement feedback.