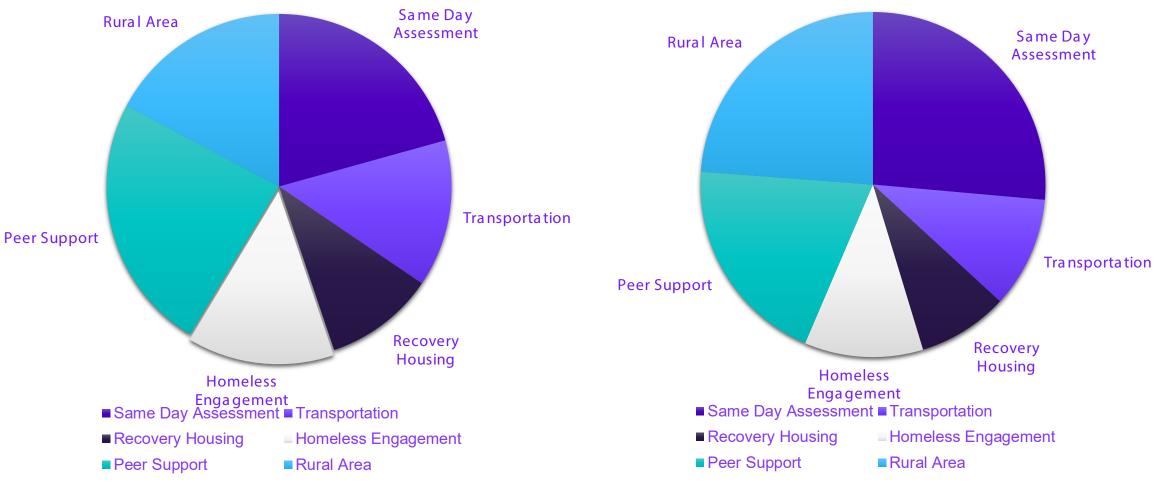

## **Community Priorities**

Same Day Assessments

Transportation services

**Recovery Services** 

Homeless Engagement

Peer support

**Rural Resources** 

### **Community Priorities**

By dollar a mount a ward to providers offering these services

83