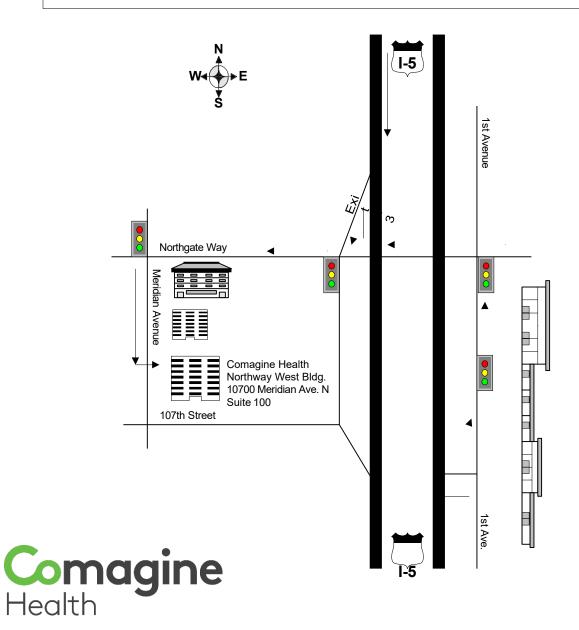

## **Directions to Comagine Health Seattle/Northgate Office**

Phone number: 206-288-2402

## **Heading north on I-5:**

- -Take Northgate Way exit #173
- -Get in far-left lane
- -At light turn left onto 1st Ave
- -Keep to the far left
- -Turn left at Northgate Way
- -Go under freeway
- -At Meridian Avenue turn left
- -Comagine Health is in the Northway West building (the 3rd building on the left)

## **Heading south on I-5:**

- -Take Northgate Way exit #173
- -Keep to the right
- -At Northgate Way turn right
- -At Meridian Avenue turn left
- -Comagine Health is in the Northway West building

(the 3rd building on the left)