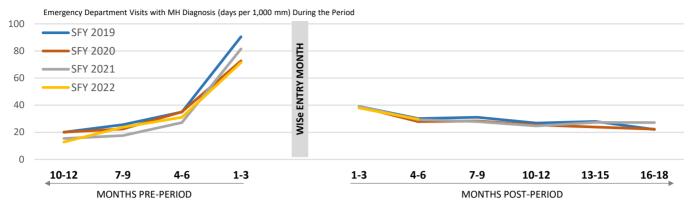

#### **Emergency Department Visits with Mental Health Diagnosis**

|                      |              |              | 1            | MONTHS PF    | RE-PERIOD    |               |                 | N            | IONTHS PC  | OST PERIOD         |           |       |
|----------------------|--------------|--------------|--------------|--------------|--------------|---------------|-----------------|--------------|------------|--------------------|-----------|-------|
| Cohort               |              | N            | 10-12        | 7-9          | 4-6          | 1-3           | 1-3             | 4-6          | 7-9        | 10-12              | 13-15     | 16-18 |
| WASHINGTON           | Entered Wise |              |              |              | ED Visit     | s with MH Dia | agnosis (days p | er 1,000 mm) | During the | Period             |           |       |
| SFY 2019             | 07/18-06/19  | 2,695        | 20.1         | 25.7         | 35.0         | 90.5          | 39.1            | 30.1         | 31.1       | 26.9               | 28.0      | 22.1  |
| SFY 2020             | 07/19-06/20  | 3,178        | 20.1         | 22.4         | 35.1         | 72.7          | 38.9            | 27.9         | 28.4       | 25.4               | 23.8      | 22.4  |
| SFY 2021             | 07/20-06/21  | 2,867        | 15.4         | 17.7         | 27.1         | 81.5          | 39.1            | 29.3         | 27.9       | 24.7               | 27.3      | 27.2  |
| SFY 2022             | 07/21-06/22  | 2            | 12.8         | 23.7         | 31.1         | 71.5          | 37.9            | 29.6         |            | Data not d         | available |       |
| REGIONS              | Entered Wise |              |              |              |              |               | -               |              |            |                    |           |       |
| GREAT RIVERS         |              |              |              |              |              |               |                 |              |            |                    |           |       |
| SFY 2019             | 07/18-06/19  | <sup>2</sup> | 9.1          | 8.9          | 20.6         | 51.9          | 27.2            | 18.7         | 26.2       | 19.0               | 30.2      | 21.3  |
| SFY 2020             | 07/19-06/20  | 2            | 14.6         | 28.5         | 23.0         | 57.8          | 19.6            | 9.9          | 23.8       | 29.0               | 30.5      | 16.9  |
| SFY 2021             | 07/20-06/21  | <sup>2</sup> | 8.2          | 12.5         | 16.8         | 60.4          | 26.7            | 33.1         | 16.2       | 17.6               | 26.8      | 14.6  |
| SFY 2022             | 07/21-06/22  | <sup>2</sup> | 14.8         | 12.6         | 24.6         | 61.1          | 23.6            | 17.8         |            | Data not d         | available |       |
| GREATER COLU         | MBIA         |              |              |              |              |               |                 |              |            |                    |           |       |
| SFY 2019             | 07/18-06/19  | <sup>2</sup> | 19.0         | 19.8         | 19.9         | 75.2          | 23.8            | 28.1         | 18.4       | 24.1               | 18.0      | 17.6  |
| SFY 2020             | 07/19-06/20  | 2            | 15.3         | 20.2         | 20.8         | 59.8          | 22.2            | 28.0         | 28.1       | 21.7               | 18.7      | 24.6  |
| SFY 2021             | 07/20-06/21  | <sup>2</sup> | 11.3         | 13.9         | 12.0         | 78.0          | 35.0            | 34.9         | 25.1       | 16.2               | 17.3      | 21.2  |
| SFY 2022             | 07/21-06/22  | <sup>2</sup> | 9.7          | 15.4         | 20.7         | 56.9          | 28.3            | 22.0         |            | Data not d         |           |       |
| KING COUNTY          |              |              |              |              |              |               |                 |              |            |                    |           |       |
| SFY 2019             | 07/18-06/19  | 2            | 29.4         | 18.0         | 53.4         | 86.4          | 40.5            | 28.9         | 37.9       | 41.1               | 38.3      | 27.5  |
| SFY 2020             | 07/19-06/20  | <sup>2</sup> | 14.8         | 15.3         | 27.3         | 36.6          | 20.4            | 12.8         | 17.4       | 11.1               | 17.1      | 13.9  |
| SFY 2021             | 07/20-06/21  | <sup>2</sup> | 17.2         | 16.6         | 31.9         | 73.4          | 44.0            | 39.6         | 46.9       | 29.8               | 30.4      | 21.0  |
| SFY 2022             | 07/21-06/22  | <sup>2</sup> | 20.7         | 34.4         | 38.8         | 62.4          | 39.4            | 36.4         | 1015       | Data not d         |           |       |
|                      |              |              |              |              |              |               |                 |              |            |                    |           |       |
| NORTH CENTRA         |              | 2            | 0.0          | 24.0         | 16.2         | 01.0          | 24.5            | 10.5         | 20.0       | 44.0               | 0.0       | 2.4   |
| SFY 2019             | 07/18-06/19  | <sup>2</sup> | 9.9          | 24.0         | 16.2         | 81.0          | 34.5            | 18.5         | 20.0       | 11.8               | 0.0       | 2.4   |
| SFY 2020             | 07/19-06/20  | <sup>2</sup> | 35.1         | 43.3         | 20.8         | 125.5         | 48.2            | 52.8         | 69.1       | 70.0               | 51.3      | 29.5  |
| SFY 2021<br>SFY 2022 | 07/20-06/21  | <sup>2</sup> | 17.5<br>33.6 | 20.8<br>58.1 | 34.4<br>45.5 | 53.3<br>59.0  | 27.2<br>82.6    | 30.6<br>59.0 | 17.2       | 27.5<br>Data not d | 24.1      | 17.2  |
| JI I 2022            | 07721-00722  |              | 55.0         | 56.1         | 45.5         | 59.0          | 02.0            | 59.0         |            |                    | walluble  |       |
| NORTH SOUND          |              |              |              |              |              |               |                 |              |            |                    |           |       |
| SFY 2019             | 07/18-06/19  | 2            | 16.6         | 37.3         | 47.2         | 91.5          | 41.6            | 39.9         | 36.0       | 25.0               | 33.0      | 22.5  |
| SFY 2020             | 07/19-06/20  | 2            | 28.6         | 32.1         | 37.3         | 83.1          | 41.4            | 41.6         | 29.7       | 27.5               | 25.6      | 31.2  |
| SFY 2021             | 07/20-06/21  | 2            | 25.2         | 25.4         | 44.9         | 83.5          | 42.1            | 25.9         | 23.7       | 21.5               | 24.3      | 17.2  |

NOVEMBER 2023

#### **Emergency Department Visits with Mental Health Diagnosis**

| E          |             |              |      |      |      | iii cui i | Curti    | Piugi | 0515 |             |          |      |
|------------|-------------|--------------|------|------|------|-----------|----------|-------|------|-------------|----------|------|
| SFY 2022   | 07/21-06/22 | <sup>2</sup> | 12.8 | 39.6 | 71.4 | 85.3      | 39.3     | 28.6  |      | Data not av | vailable |      |
| PIERCE     |             |              |      |      |      | _         | -        |       |      |             |          |      |
| SFY 2019   | 07/18-06/19 | <sup>2</sup> | 16.6 | 25.0 | 7.3  | 111.5     | 30.6     | 19.3  | 28.1 | 28.1        | 32.1     | 28.8 |
| SFY 2020   | 07/19-06/20 | <sup>2</sup> | 11.8 | 10.7 | 27.1 | 64.4      | 47.9     | 28.2  | 24.7 | 26.8        | 14.9     | 29.7 |
| SFY 2021   | 07/20-06/21 | <sup>2</sup> | 15.4 | 17.8 | 24.0 | 87.6      | 50.2     | 24.7  | 30.5 | 18.8        | 22.4     | 46.3 |
| SFY 2022   | 07/21-06/22 | <sup>2</sup> | 10.9 | 30.9 | 29.2 | 123.6     | 35.5     | 28.1  |      | Data not av | vailable |      |
| SALISH     |             |              |      |      |      | _         |          |       |      |             |          |      |
| SFY 2019   | 07/18-06/19 | <sup>2</sup> | 15.2 | 28.1 | 36.4 | 85.1      | 61.7     | 45.2  | 35.8 | 25.9        | 41.4     | 20.8 |
| SFY 2020   | 07/19-06/20 | <sup>2</sup> | 23.8 | 18.7 | 41.9 | 104.6     | 62.3     | 23.6  | 38.5 | 31.2        | 32.8     | 21.6 |
| SFY 2021   | 07/20-06/21 | <sup>2</sup> | 9.6  | 9.4  | 25.8 | 89.3      | 32.5     | 25.6  | 20.7 | 12.3        | 14.3     | 14.2 |
| SFY 2022   | 07/21-06/22 | <sup>2</sup> | 1.6  | 1.6  | 14.1 | 44.4      | 20.4     | 20.7  |      | Data not av | vailable |      |
| SOUTHWEST  |             |              |      |      |      | _         | <u> </u> |       |      |             |          |      |
| SFY 2019   | 07/18-06/19 | <sup>2</sup> | 11.2 | 19.7 | 36.4 | 107.4     | 29.6     | 25.9  | 47.1 | 24.8        | 25.8     | 20.2 |
| SFY 2020   | 07/19-06/20 | <sup>2</sup> | 15.2 | 14.6 | 60.3 | 89.8      | 67.4     | 41.7  | 43.6 | 31.6        | 21.5     | 10.9 |
| SFY 2021   | 07/20-06/21 | <sup>2</sup> | 15.4 | 27.8 | 46.4 | 118.3     | 43.1     | 36.1  | 32.1 | 38.2        | 34.8     | 44.3 |
| SFY 2022   | 07/21-06/22 | <sup>2</sup> | 13.9 | 33.8 | 30.9 | 56.3      | 65.1     | 54.1  |      | Data not av | vailable |      |
| SPOKANE    |             |              |      |      |      |           | <u> </u> |       |      |             |          |      |
| SFY 2019   | 07/18-06/19 | <sup>2</sup> | 33.0 | 38.5 | 50.4 | 127.9     | 61.8     | 36.4  | 31.3 | 33.2        | 25.1     | 29.1 |
| SFY 2020   | 07/19-06/20 | <sup>2</sup> | 36.5 | 30.9 | 44.2 | 96.3      | 56.8     | 33.0  | 25.4 | 32.5        | 30.3     | 31.2 |
| SFY 2021   | 07/20-06/21 | <sup>2</sup> | 19.2 | 16.8 | 25.0 | 92.9      | 46.8     | 28.8  | 32.7 | 44.4        | 47.2     | 32.0 |
| SFY 2022   | 07/21-06/22 | <sup>2</sup> | 11.5 | 18.7 | 16.0 | 72.1      | 51.2     | 34.6  |      | Data not av | vailable |      |
| THURSTON-M | IASON       |              |      |      |      |           | <u> </u> |       |      |             |          |      |
| SFY 2019   | 07/18-06/19 | <sup>2</sup> | 27.5 | 33.1 | 52.9 | 57.3      | 36.2     | 33.9  | 35.4 | 16.1        | 25.0     | 11.4 |
| SFY 2020   | 07/19-06/20 | <sup>2</sup> | 16.3 | 25.0 | 57.2 | 86.6      | 38.8     | 31.0  | 29.5 | 18.8        | 25.6     | 12.5 |
| SFY 2021   | 07/20-06/21 | <sup>2</sup> | 8.8  | 17.3 | 19.9 | 71.3      | 29.8     | 14.9  | 27.2 | 16.8        | 21.6     | 47.6 |
| SFY 2022   | 07/21-06/22 | <sup>2</sup> | 10.8 | 17.6 | 33.7 | 80.9      | 22.4     | 23.2  |      | Data not av | ailable  |      |
|            |             |              |      |      |      |           |          |       |      |             |          |      |