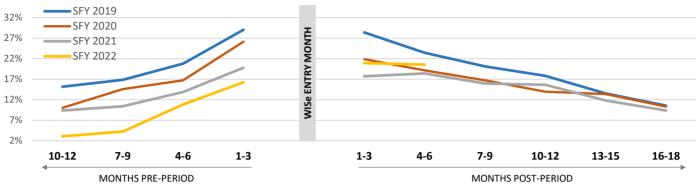

#### Substance Use Disorder Treatment Services Received, If Need Indicated

|               |              |              | I     | MONTHS PI | RE-PERIOD    |              |                | N            | IONTHS PC    | OST PERIOD    |           |        |
|---------------|--------------|--------------|-------|-----------|--------------|--------------|----------------|--------------|--------------|---------------|-----------|--------|
| Cohort        |              | N            | 10-12 | 7-9       | 4-6          | 1-3          | 1-3            | 4-6          | 7-9          | 10-12         | 13-15     | 16-18  |
| WASHINGTON    | Entered Wise |              |       | Perc      | ent of Youth | with SUD Tre | atment Need wh | o Receive SU | D Services D | uring the Per | riod      |        |
| SFY 2019      | 07/18-06/19  | 303          | 15.2% | 16.8%     | 20.8%        | 29.0%        | 28.4%          | 23.4%        | 20.1%        | 17.8%         | 13.5%     | 10.6%  |
| SFY 2020      | 07/19-06/20  | 329          | 10.0% | 14.6%     | 16.7%        | 26.1%        | 21.9%          | 19.1%        | 16.7%        | 14.0%         | 13.4%     | 10.3%  |
| SFY 2021      | 07/20-06/21  | 288          | 9.4%  | 10.4%     | 13.9%        | 19.8%        | 17.7%          | 18.4%        | 16.0%        | 15.6%         | 11.8%     | 9.4%   |
| SFY 2022      | 07/21-06/22  | <sup>2</sup> | 3.1%  | 4.3%      | 10.9%        | 16.3%        | 20.9%          | 20.5%        |              | Data not      | available |        |
| REGIONS       | Entered WIse |              |       |           |              |              |                |              |              |               |           |        |
| GREAT RIVERS  | Linered Wise |              |       |           |              |              |                |              |              |               |           |        |
| SFY 2019      | 07/18-06/19  | 2            | 21.7% | 21.7%     | 30.4%        | 43.5%        | 47.8%          | 34.8%        | 39.1%        | 30.4%         | 17.4%     | 8.7%   |
| SFY 2020      | 07/19-06/20  | 2            | 14.3% | 23.8%     | 28.6%        | 38.1%        | 38.1%          | 42.9%        | 33.3%        | 19.0%         | 19.0%     | 9.5%   |
| SFY 2020      | 07/20-06/21  | 2            | 12.1% | 9.1%      | 21.2%        | 30.3%        | 21.2%          | 30.3%        | 27.3%        | 30.3%         | 24.2%     | 12.1%  |
| SFY 2022      | 07/21-06/22  | 2            | 0.0%  | 0.0%      | 9.1%         | 22.7%        | 22.7%          | 31.8%        | 271070       | Data not      |           | 1212/0 |
|               |              |              |       |           |              |              |                |              |              | 20101101      |           |        |
| GREATER COLUM | BIA          |              |       |           |              |              |                |              |              |               |           |        |
| SFY 2019      | 07/18-06/19  | <sup>2</sup> | 18.8% | 23.4%     | 31.3%        | 46.9%        | 31.3%          | 29.7%        | 26.6%        | 26.6%         | 15.6%     | 15.6%  |
| SFY 2020      | 07/19-06/20  | <sup>2</sup> | 11.8% | 25.5%     | 21.6%        | 33.3%        | 19.6%          | 17.6%        | 17.6%        | 13.7%         | 13.7%     | 13.7%  |
| SFY 2021      | 07/20-06/21  | <sup>2</sup> | 11.8% | 14.7%     | 23.5%        | 35.3%        | 29.4%          | 26.5%        | 14.7%        | 8.8%          | 8.8%      | 8.8%   |
| SFY 2022      | 07/21-06/22  | <sup>2</sup> | 4.7%  | 2.3%      | 16.3%        | 14.0%        | 20.9%          | 20.9%        |              | Data not      | available |        |
| KING COUNTY   |              |              |       |           |              |              |                |              |              |               |           |        |
| SFY 2019      | 07/18-06/19  | 2            | 8.8%  | 5.9%      | 11.8%        | 11.8%        | 20.6%          | 20.6%        | 17.6%        | 11.8%         | 11.8%     | 5.9%   |
| SFY 2020      | 07/19-06/20  | 2            | 5.9%  | 8.8%      | 14.7%        | 8.8%         | 14.7%          | 14.7%        | 8.8%         | 11.8%         | 8.8%      | 8.8%   |
| SFY 2021      | 07/20-06/21  | 2            | 0.0%  | 0.0%      | 4.2%         | 12.5%        | 16.7%          | 20.8%        | 16.7%        | 16.7%         | 8.3%      | 8.3%   |
| SFY 2022      | 07/21-06/22  | <sup>2</sup> | 4.5%  | 4.5%      | 13.6%        | 13.6%        | 18.2%          | 22.7%        |              | Data not      | available |        |
|               |              |              |       |           |              |              |                |              |              |               |           |        |
| NORTH CENTRAL |              | 1            |       |           |              |              |                |              |              |               |           |        |
| SFY 2019      | 07/18-06/19  | 1            | 0.0%  | 0.0%      | 16.7%        | 33.3%        | 50.0%          | 16.7%        | 0.0%         | 16.7%         | 0.0%      | 0.0%   |
| SFY 2020      | 07/19-06/20  | 1            | 12.5% | 12.5%     | 0.0%         | 37.5%        | 12.5%          | 12.5%        | 12.5%        | 0.0%          | 25.0%     | 12.5%  |
| SFY 2021      | 07/20-06/21  | 1            | 0.0%  | 0.0%      | 0.0%         | 0.0%         | 10.0%          | 10.0%        | 10.0%        | 10.0%         | 20.0%     | 20.0%  |
| SFY 2022      | 07/21-06/22  | 1            | 20.0% | 30.0%     | 30.0%        | 30.0%        | 30.0%          | 10.0%        |              | Data not      | available |        |
| NORTH SOUND   |              |              |       |           |              |              |                |              |              |               |           |        |
| SFY 2019      | 07/18-06/19  | <sup>2</sup> | 7.3%  | 9.8%      | 12.2%        | 14.6%        | 17.1%          | 14.6%        | 9.8%         | 12.2%         | 4.9%      | 4.9%   |
| SFY 2020      | 07/19-06/20  | <sup>2</sup> | 11.1% | 22.2%     | 16.7%        | 18.5%        | 13.0%          | 16.7%        | 11.1%        | 9.3%          | 11.1%     | 7.4%   |
| SFY 2021      | 07/20-06/21  | 2            | 10.0% | 16.0%     | 18.0%        | 16.0%        | 12.0%          | 10.0%        | 12.0%        | 16.0%         | 14.0%     | 6.0%   |

#### Substance Use Disorder Treatment Services Received, If Need Indicated

| Jubstance      |             | ac               | iiica | uncin |       |       |          | а, н н |       | Indica     | lu        |       |
|----------------|-------------|------------------|-------|-------|-------|-------|----------|--------|-------|------------|-----------|-------|
| SFY 2022       | 07/21-06/22 | <sup>2</sup>     | 2.6%  | 5.3%  | 7.9%  | 18.4% | 15.8%    | 23.7%  |       | Data not a | ivailable |       |
| PIERCE         |             |                  |       |       |       |       |          |        |       |            |           |       |
| SFY 2019       | 07/18-06/19 | 2                | 10.7% | 7.1%  | 21.4% | 28.6% | 21.4%    | 14.3%  | 14.3% | 10.7%      | 14.3%     | 10.7% |
| SFY 2019       | 07/19-06/20 | <sup>2</sup>     | 6.3%  |       | 18.8% | 12.5% | 15.6%    | 6.3%   | 14.5% | 15.6%      | 9.4%      | 9.4%  |
|                |             | <br><sup>2</sup> |       | 3.1%  |       |       |          |        |       |            |           |       |
| SFY 2021       | 07/20-06/21 | <br><sup>2</sup> | 11.1% | 11.1% | 14.8% | 18.5% | 18.5%    | 14.8%  | 11.1% | 11.1%      | 3.7%      | 3.7%  |
| SFY 2022       | 07/21-06/22 |                  | 0.0%  | 0.0%  | 13.8% | 6.9%  | 37.9%    | 27.6%  |       | Data not a | ivallable |       |
| SALISH         |             |                  |       |       |       | _     | <u> </u> |        |       |            |           |       |
| SFY 2019       | 07/18-06/19 | <sup>2</sup>     | 27.8% | 38.9% | 38.9% | 55.6% | 72.2%    | 44.4%  | 38.9% | 33.3%      | 27.8%     | 22.2% |
| SFY 2020       | 07/19-06/20 | <b></b> 2        | 18.2% | 27.3% | 31.8% | 40.9% | 22.7%    | 22.7%  | 18.2% | 18.2%      | 4.5%      | 4.5%  |
| SFY 2021       | 07/20-06/21 | <sup>2</sup>     | 18.8% | 12.5% | 18.8% | 25.0% | 12.5%    | 18.8%  | 12.5% | 18.8%      | 6.3%      | 12.5% |
| SFY 2022       | 07/21-06/22 | 2                | 0.0%  | 0.0%  | 0.0%  | 27.3% | 18.2%    | 9.1%   |       | Data not a | vailable  |       |
| SOUTHWEST      |             |                  |       |       |       |       |          |        |       |            |           |       |
| SFY 2019       | 07/18-06/19 | <sup>2</sup>     | 16.7% | 22.2% | 22.2% | 22.2% | 27.8%    | 33.3%  | 22.2% | 16.7%      | 16.7%     | 11.1% |
| SFY 2020       | 07/19-06/20 | <sup>2</sup>     | 15.4% | 11.5% | 11.5% | 38.5% | 30.8%    | 19.2%  | 19.2% | 19.2%      | 23.1%     | 11.5% |
| SFY 2021       | 07/20-06/21 | <sup>2</sup>     | 17.6% | 11.8% | 11.8% | 29.4% | 11.8%    | 5.9%   | 29.4% | 29.4%      | 17.6%     | 11.8% |
| SFY 2022       | 07/21-06/22 | 2                | 0.0%  | 0.0%  | 0.0%  | 27.3% | 36.4%    | 36.4%  |       | Data not a | vailable  |       |
| SPOKANE        |             |                  |       |       |       |       |          |        |       |            |           |       |
| SFY 2019       | 07/18-06/19 | <sup>2</sup>     | 13.7% | 15.7% | 13.7% | 15.7% | 19.6%    | 23.5%  | 9.8%  | 9.8%       | 9.8%      | 9.8%  |
| SFY 2020       | 07/19-06/20 | <sup>2</sup>     | 3.8%  | 1.9%  | 7.7%  | 25.0% | 23.1%    | 21.2%  | 15.4% | 11.5%      | 15.4%     | 13.5% |
| SFY 2021       | 07/20-06/21 | <sup>2</sup>     | 3.4%  | 6.9%  | 3.4%  | 6.9%  | 12.1%    | 12.1%  | 8.6%  | 5.2%       | 5.2%      | 5.2%  |
| SFY 2022       | 07/21-06/22 | 2                | 1.9%  | 3.8%  | 3.8%  | 7.5%  | 11.3%    | 5.7%   |       | Data not a | ivailable |       |
| THURSTON-MASON |             |                  |       |       |       |       |          |        |       |            |           |       |
| SFY 2019       | 07/18-06/19 | <sup>2</sup>     | 25.0% | 20.0% | 10.0% | 30.0% | 20.0%    | 0.0%   | 25.0% | 15.0%      | 20.0%     | 10.0% |
| SFY 2020       | 07/19-06/20 | 2                | 10.3% | 10.3% | 13.8% | 31.0% | 37.9%    | 24.1%  | 24.1% | 20.7%      | 13.8%     | 10.3% |
| SFY 2021       | 07/20-06/21 | 2                | 15.8% | 15.8% | 21.1% | 31.6% | 36.8%    | 42.1%  | 31.6% | 26.3%      | 21.1%     | 26.3% |
| SFY 2022       | 07/21-06/22 | 2                | 5.3%  | 10.5% | 21.1% | 31.6% | 21.1%    | 31.6%  |       | Data not a |           |       |
|                | . , ,       |                  |       |       |       |       | /0       |        |       |            |           |       |