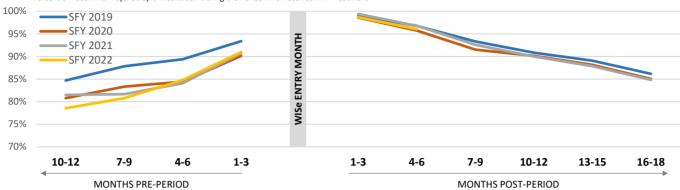

#### Mental Health Services Received, if Psychotropic Medications Filled

Percent of Youth with Psychotropic Medication During the Period who Received MH Treatment

|              |              |       | N     | MONTHS PR | RE-PERIOD     |              |              | N             | IONTHS PC   | OST PERIOD   |           |       |
|--------------|--------------|-------|-------|-----------|---------------|--------------|--------------|---------------|-------------|--------------|-----------|-------|
| Cohort       |              | N     | 10-12 | 7-9       | 4-6           | 1-3          | 1-3          | 4-6           | 7-9         | 10-12        | 13-15     | 16-18 |
| WASHINGTON   | Entered Wise |       |       | Percent o | of Youth with | Psychotropic | Medication D | uring the Per | iod who Rec | eived MH Tre | atment    |       |
| SFY 2019     | 07/18-06/19  | 1,979 | 84.7% | 87.8%     | 89.4%         | 93.4%        | 99.1%        | 96.8%         | 93.3%       | 90.8%        | 89.1%     | 86.2% |
| SFY 2020     | 07/19-06/20  | 2,163 | 80.8% | 83.3%     | 84.4%         | 90.1%        | 98.6%        | 95.7%         | 91.5%       | 90.1%        | 88.2%     | 85.0% |
| SFY 2021     | 07/20-06/21  | 2,050 | 81.5% | 81.6%     | 84.1%         | 90.7%        | 99.4%        | 96.8%         | 92.6%       | 90.0%        | 87.9%     | 84.8% |
| SFY 2022     | 07/21-06/22  | 1,846 | 78.5% | 80.8%     | 84.8%         | 91.0%        | 98.7%        | 96.0%         |             | Data not d   | ivailable |       |
| REGIONS      | Entered Wise |       |       |           |               |              |              |               |             |              |           |       |
| GREAT RIVERS |              |       |       |           |               |              |              |               |             |              |           |       |
| SFY 2019     | 07/18-06/19  | 179   | 86.3% | 87.6%     | 85.0%         | 93.4%        | 98.5%        | 97.7%         | 94.4%       | 89.8%        | 95.4%     | 93.4% |
| SFY 2020     | 07/19-06/20  | 209   | 81.0% | 85.7%     | 87.0%         | 89.1%        | 98.2%        | 94.0%         | 93.1%       | 94.3%        | 92.7%     | 85.4% |
| SFY 2021     | 07/20-06/21  | 225   | 82.9% | 85.7%     | 84.7%         | 89.3%        | 99.4%        | 97.4%         | 92.5%       | 95.7%        | 92.5%     | 88.2% |
| SFY 2022     | 07/21-06/22  | 221   | 88.0% | 84.7%     | 82.6%         | 93.3%        | 98.8%        | 96.2%         |             | Data not d   | ivailable |       |
| GREATER COLU | MBIA         |       |       |           |               |              |              |               |             |              |           |       |
| SFY 2019     | 07/18-06/19  | 273   | 90.4% | 89.6%     | 87.0%         | 89.8%        | 99.0%        | 96.2%         | 95.1%       | 90.3%        | 87.4%     | 83.2% |
| SFY 2020     | 07/19-06/20  | 284   | 81.2% | 85.8%     | 81.4%         | 89.0%        | 99.5%        | 98.0%         | 92.3%       | 91.0%        | 88.2%     | 87.1% |
| SFY 2021     | 07/20-06/21  | 240   | 88.3% | 85.8%     | 86.6%         | 92.6%        | 99.4%        | 98.2%         | 92.1%       | 89.4%        | 85.5%     | 83.4% |
| SFY 2022     | 07/21-06/22  | 221   | 71.1% | 78.6%     | 83.9%         | 91.5%        | 98.6%        | 98.1%         |             | Data not d   | ivailable |       |
| KING COUNTY  |              |       |       |           |               |              |              |               |             |              |           |       |
| SFY 2019     | 07/18-06/19  | 244   | 82.7% | 88.6%     | 89.3%         | 95.4%        | 100.0%       | 98.2%         | 93.9%       | 91.1%        | 90.3%     | 89.0% |
| SFY 2020     | 07/19-06/20  | 265   | 81.7% | 84.0%     | 85.2%         | 92.5%        | 95.3%        | 94.7%         | 90.2%       | 89.7%        | 87.8%     | 89.2% |
| SFY 2021     | 07/20-06/21  | 199   | 76.2% | 75.3%     | 76.0%         | 89.3%        | 100.0%       | 96.9%         | 90.4%       | 90.2%        | 89.2%     | 87.5% |
| SFY 2022     | 07/21-06/22  | 119   | 75.6% | 81.6%     | 90.0%         | 89.7%        | 96.2%        | 95.9%         |             | Data not a   | ivailable |       |
| NORTH CENTRA | NL           |       |       |           |               |              |              |               |             |              |           |       |
| SFY 2019     | 07/18-06/19  | 76    | 83.3% | 94.3%     | 91.9%         | 96.0%        | 100.0%       | 97.9%         | 97.9%       | 95.5%        | 88.6%     | 87.5% |
| SFY 2020     | 07/19-06/20  | 62    | 91.7% | 86.7%     | 90.2%         | 95.8%        | 100.0%       | 95.2%         | 94.4%       | 90.6%        | 83.9%     | 87.1% |
| SFY 2021     | 07/20-06/21  | 73    | 87.5% | 97.0%     | 86.5%         | 91.3%        | 96.2%        | 98.1%         | 94.5%       | 92.9%        | 88.7%     | 87.5% |
| SFY 2022     | 07/21-06/22  | 77    | 96.3% | 87.9%     | 97.2%         | 95.6%        | 100.0%       | 96.3%         |             | Data not a   | ivailable |       |
| NORTH SOUND  |              |       |       |           |               |              |              |               |             |              |           |       |
| SFY 2019     | 07/18-06/19  | 306   | 82.6% | 85.3%     | 87.6%         | 93.5%        | 99.1%        | 96.7%         | 95.8%       | 91.9%        | 90.1%     | 87.9% |
| SFY 2020     | 07/19-06/20  | 325   | 79.2% | 77.4%     | 79.6%         | 91.1%        | 99.2%        | 96.3%         | 93.0%       | 87.3%        | 84.8%     | 77.1% |
| SFY 2021     | 07/20-06/21  | 334   | 80.0% | 78.3%     | 86.7%         | 90.4%        | 99.6%        | 97.2%         | 93.6%       | 92.3%        | 86.8%     | 83.8% |

#### Mental Health Services Received, if Psychotropic Medications Filled

|            |             |     |       |       | ,     |       |        |       |       |            |          |       |
|------------|-------------|-----|-------|-------|-------|-------|--------|-------|-------|------------|----------|-------|
| SFY 2022   | 07/21-06/22 | 269 | 77.8% | 78.4% | 85.8% | 90.5% | 98.9%  | 96.4% |       | Data not a | vailable |       |
| PIERCE     |             |     |       |       |       |       |        |       |       |            |          |       |
| SFY 2019   | 07/18-06/19 | 204 | 82.8% | 85.6% | 87.5% | 93.6% | 98.6%  | 94.2% | 86.2% | 86.3%      | 79.4%    | 74.8% |
| SFY 2020   | 07/19-06/20 | 223 | 68.6% | 85.3% | 79.3% | 79.6% | 100.0% | 93.9% | 87.1% | 82.3%      | 82.9%    | 81.8% |
| SFY 2021   | 07/20-06/21 | 202 | 77.5% | 73.0% | 73.9% | 89.1% | 100.0% | 93.3% | 89.1% | 80.2%      | 79.8%    | 80.5% |
| SFY 2022   | 07/21-06/22 | 195 | 71.8% | 72.2% | 80.2% | 89.7% | 97.0%  | 95.3% |       | Data not a | vailable |       |
| SALISH     |             |     |       |       |       |       |        |       |       |            |          |       |
| SFY 2019   | 07/18-06/19 | 148 | 89.5% | 88.1% | 93.0% | 97.8% | 100.0% | 97.4% | 96.1% | 90.4%      | 87.2%    | 92.4% |
| SFY 2020   | 07/19-06/20 | 149 | 84.9% | 87.9% | 90.5% | 93.3% | 98.1%  | 95.8% | 93.3% | 95.8%      | 95.2%    | 95.2% |
| SFY 2021   | 07/20-06/21 | 132 | 82.6% | 77.4% | 91.5% | 97.3% | 100.0% | 95.6% | 88.9% | 85.1%      | 84.3%    | 81.0% |
| SFY 2022   | 07/21-06/22 | 148 | 76.0% | 75.0% | 76.6% | 88.4% | 100.0% | 98.0% |       | Data not a | vailable |       |
| SOUTHWEST  |             |     |       |       |       |       |        |       |       |            |          |       |
| SFY 2019   | 07/18-06/19 | 142 | 87.3% | 95.8% | 92.7% | 92.3% | 98.1%  | 99.1% | 97.1% | 91.2%      | 95.8%    | 88.0% |
| SFY 2020   | 07/19-06/20 | 155 | 80.6% | 81.8% | 86.0% | 92.9% | 99.1%  | 95.5% | 92.5% | 91.8%      | 88.8%    | 85.5% |
| SFY 2021   | 07/20-06/21 | 126 | 80.4% | 87.3% | 89.7% | 90.2% | 100.0% | 98.8% | 96.6% | 91.6%      | 91.0%    | 84.7% |
| SFY 2022   | 07/21-06/22 | 117 | 80.9% | 83.9% | 79.3% | 81.7% | 98.8%  | 95.4% |       | Data not a | vailable |       |
| SPOKANE    |             |     |       |       |       |       |        |       |       |            |          |       |
| SFY 2019   | 07/18-06/19 | 319 | 82.8% | 85.8% | 91.7% | 92.5% | 99.6%  | 96.8% | 92.5% | 93.5%      | 90.8%    | 87.6% |
| SFY 2020   | 07/19-06/20 | 279 | 85.1% | 84.7% | 92.0% | 93.1% | 99.1%  | 94.9% | 92.6% | 93.4%      | 91.9%    | 89.4% |
| SFY 2021   | 07/20-06/21 | 366 | 82.9% | 85.6% | 88.0% | 90.8% | 99.3%  | 97.2% | 94.8% | 92.0%      | 92.0%    | 86.1% |
| SFY 2022   | 07/21-06/22 | 340 | 79.9% | 85.5% | 87.4% | 94.3% | 99.2%  | 95.1% |       | Data not a | vailable |       |
| THURSTON-M | ASON        |     |       |       |       |       |        |       |       |            |          |       |
| SFY 2019   | 07/18-06/19 | 88  | 78.0% | 84.1% | 93.8% | 93.2% | 96.4%  | 91.2% | 75.5% | 86.0%      | 81.6%    | 69.0% |
| SFY 2020   | 07/19-06/20 | 212 | 83.1% | 79.0% | 79.8% | 88.4% | 97.9%  | 98.6% | 88.5% | 87.5%      | 84.3%    | 78.4% |
| SFY 2021   | 07/20-06/21 | 153 | 77.3% | 78.1% | 74.0% | 89.4% | 98.3%  | 94.2% | 91.2% | 86.5%      | 86.0%    | 85.2% |
| SFY 2022   | 07/21-06/22 | 139 | 76.5% | 81.4% | 87.3% | 89.8% | 99.0%  | 93.4% |       | Data not a | vailable |       |