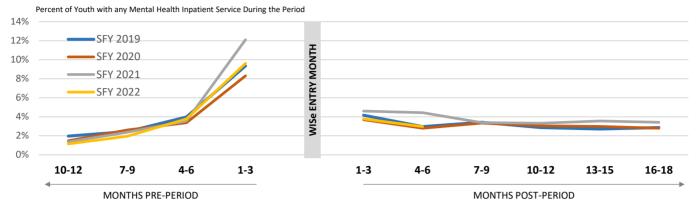

#### **Mental Health Inpatient Services**

|               |              |              | ı     | MONTHS P | RE-PERIOD     |               |               | Π            | MONTHS PC    | OST PERIOD   | I.       |       |
|---------------|--------------|--------------|-------|----------|---------------|---------------|---------------|--------------|--------------|--------------|----------|-------|
| Cohort        |              | Ν            | 10-12 | 7-9      | 4-6           | 1-3           | 1-3           | 4-6          | 7-9          | 10-12        | 13-15    | 16-18 |
| WASHINGTON    | Entered Wise |              |       |          | Percent of Yo | outh with any | Mental Health | Inpatient Se | rvices Durin | g the Period |          |       |
| SFY 2019      | 07/18-06/19  | 2,695        | 2.0%  | 2.4%     | 4.0%          | 9.4%          | 4.2%          | 3.0%         | 3.4%         | 2.9%         | 2.7%     | 2.9%  |
| SFY 2020      | 07/19-06/20  | 3,178        | 1.5%  | 2.6%     | 3.4%          | 8.3%          | 3.7%          | 2.8%         | 3.3%         | 3.1%         | 3.0%     | 2.8%  |
| SFY 2021      | 07/20-06/21  | 2,867        | 1.4%  | 2.4%     | 3.6%          | 12.1%         | 4.6%          | 4.4%         | 3.4%         | 3.3%         | 3.6%     | 3.4%  |
| SFY 2022      | 07/21-06/22  | <sup>2</sup> | 1.1%  | 2.0%     | 3.8%          | 9.6%          | 3.8%          | 3.0%         |              | Data not     | availble |       |
|               |              |              |       |          |               |               |               |              |              |              |          |       |
| REGIONS       | Entered Wise |              |       |          |               |               |               |              |              |              |          |       |
| GREAT RIVERS  |              |              |       |          |               |               |               |              |              |              |          |       |
| SFY 2019      | 07/18-06/19  | <sup>2</sup> | 1.3%  | 0.9%     | 0.9%          | 5.1%          | 3.0%          | 1.3%         | 1.7%         | 1.3%         | 3.4%     | 1.7%  |
| SFY 2020      | 07/19-06/20  | 2            | 0.4%  | 4.0%     | 4.0%          | 6.2%          | 1.8%          | 1.8%         | 3.3%         | 4.0%         | 2.6%     | 2.2%  |
| SFY 2021      | 07/20-06/21  | <sup>2</sup> | 0.6%  | 0.6%     | 1.9%          | 7.1%          | 2.2%          | 2.9%         | 1.9%         | 1.9%         | 2.9%     | 2.2%  |
| SFY 2022      | 07/21-06/22  | 2            | 1.2%  | 0.6%     | 1.8%          | 7.4%          | 3.5%          | 2.1%         |              | Data not     | availble |       |
|               |              |              |       |          |               |               |               |              |              |              |          |       |
| GREATER COLUN |              | 2            |       |          |               |               |               |              |              |              |          |       |
| SFY 2019      | 07/18-06/19  | 2            | 1.0%  | 1.2%     | 1.7%          | 5.6%          | 1.7%          | 1.7%         | 2.0%         | 2.0%         | 1.0%     | 1.5%  |
| SFY 2020      | 07/19-06/20  | 2            | 1.2%  | 2.1%     | 2.1%          | 4.3%          | 1.7%          | 1.9%         | 2.8%         | 2.4%         | 2.1%     | 1.7%  |
| SFY 2021      | 07/20-06/21  | 2            | 0.5%  | 1.6%     | 1.6%          | 7.2%          | 1.9%          | 4.0%         | 1.9%         | 2.1%         | 1.6%     | 2.4%  |
| SFY 2022      | 07/21-06/22  | 2            | 1.4%  | 0.8%     | 2.7%          | 5.5%          | 1.6%          | 1.1%         |              | Data not     | availble |       |
| KING COUNTY   |              |              |       |          |               |               |               |              |              |              |          |       |
| SFY 2019      | 07/18-06/19  | <sup>2</sup> | 4.2%  | 3.3%     | 8.9%          | 13.6%         | 6.4%          | 6.4%         | 5.3%         | 6.1%         | 4.7%     | 4.7%  |
| SFY 2020      | 07/19-06/20  | 2            | 2.1%  | 3.2%     | 4.2%          | 6.7%          | 2.9%          | 1.9%         | 2.7%         | 2.9%         | 2.5%     | 1.9%  |
| SFY 2021      | 07/20-06/21  | 2            | 3.5%  | 4.5%     | 5.6%          | 16.7%         | 9.4%          | 5.6%         | 5.9%         | 4.2%         | 4.2%     | 4.9%  |
| SFY 2022      | 07/21-06/22  | 2            | 2.7%  | 3.6%     | 5.9%          | 12.7%         | 4.5%          | 2.7%         |              | Data not     | availble |       |
|               |              |              |       |          | 1             |               |               |              |              |              |          |       |
| NORTH CENTRAL | L            |              |       |          |               |               |               |              |              |              |          |       |
| SFY 2019      | 07/18-06/19  | 2            | 0.7%  | 0.7%     | 0.7%          | 5.5%          | 2.1%          | 3.4%         | 2.8%         | 3.4%         | 2.1%     | 1.4%  |
| SFY 2020      | 07/19-06/20  | <sup>2</sup> | 1.2%  | 1.2%     | 2.4%          | 8.4%          | 7.2%          | 6.0%         | 6.0%         | 4.8%         | 3.6%     | 3.6%  |
| SFY 2021      | 07/20-06/21  | 2            | 1.0%  | 1.0%     | 5.1%          | 10.2%         | 6.1%          | 4.1%         | 3.1%         | 4.1%         | 2.0%     | 2.0%  |
| SFY 2022      | 07/21-06/22  | 2            | 0.0%  | 2.7%     | 3.5%          | 8.8%          | 4.4%          | 1.8%         |              | Data not     | availble |       |
| NORTH SOUND   |              |              |       |          |               |               |               |              |              |              |          |       |
| SFY 2019      | 07/18-06/19  | 2            | 2.6%  | 4.4%     | 7.5%          | 12.6%         | 4.9%          | 3.6%         | 4.1%         | 2.1%         | 2.1%     | 2.8%  |
| SFY 2020      | 07/19-06/20  | <sup>2</sup> | 1.6%  | 5.2%     | 6.3%          | 10.6%         | 3.8%          | 2.9%         | 3.6%         | 2.1%         | 3.6%     | 4.5%  |
| SFY 2021      | 07/20-06/21  | 2            | 2.3%  | 3.3%     | 7.0%          | 13.6%         | 5.4%          | 4.9%         | 5.070        | Data not     |          | 7.570 |
| 511 2021      | 37720 00721  |              | 2.370 | 5.570    | 7.070         | 13.070        | 5.470         | 7.570        |              | Data not     | aranoic  |       |

#### **Mental Health Inpatient Services**

| SFY 2022   | 07/21-06/22 | <sup>2</sup> | 1.5% | 3.5% | 7.1% | 8.0%  | 4.7% | 3.5% | 3.5% | 1.5%       | 2.1%     | 0.6% |
|------------|-------------|--------------|------|------|------|-------|------|------|------|------------|----------|------|
| PIERCE     |             |              |      |      |      |       |      |      |      |            |          |      |
| SFY 2019   | 07/18-06/19 | <sup>2</sup> | 0.7% | 0.4% | 1.1% | 6.7%  | 2.1% | 1.1% | 3.2% | 3.2%       | 4.2%     | 4.2% |
| SFY 2020   | 07/19-06/20 | 2            | 0.5% | 0.5% | 0.8% | 6.2%  | 3.0% | 1.1% | 1.9% | 1.9%       | 1.9%     | 2.7% |
| SFY 2021   | 07/20-06/21 | 2            | 1.0% | 1.6% | 2.6% | 9.0%  | 3.8% | 2.9% | 2.6% | 3.5%       | 4.2%     | 5.1% |
| SFY 2022   | 07/21-06/22 | <sup>2</sup> | 0.8% | 3.4% | 3.8% | 13.3% | 2.7% | 3.0% |      | Data not a | ivailble |      |
| SALISH     |             |              |      |      |      |       |      |      |      |            |          |      |
| SFY 2019   | 07/18-06/19 | <sup>2</sup> | 0.0% | 0.5% | 2.1% | 7.4%  | 7.9% | 3.2% | 3.7% | 1.6%       | 1.1%     | 1.1% |
| SFY 2020   | 07/19-06/20 | 2            | 1.9% | 1.4% | 1.4% | 7.5%  | 5.1% | 1.9% | 2.8% | 1.9%       | 2.8%     | 1.9% |
| SFY 2021   | 07/20-06/21 | 2            | 0.0% | 1.0% | 1.5% | 10.8% | 3.1% | 3.6% | 2.6% | 2.1%       | 3.1%     | 1.5% |
| SFY 2022   | 07/21-06/22 | <sup>2</sup> | 0.0% | 0.0% | 1.3% | 4.8%  | 1.7% | 1.3% |      | Data not a | ivailble |      |
| SOUTHWEST  |             |              |      |      |      |       |      |      |      |            |          |      |
| SFY 2019   | 07/18-06/19 | <sup>2</sup> | 0.0% | 0.0% | 2.2% | 6.1%  | 3.3% | 1.7% | 2.2% | 1.7%       | 2.8%     | 3.3% |
| SFY 2020   | 07/19-06/20 | 2            | 1.0% | 0.5% | 1.6% | 7.8%  | 4.7% | 2.6% | 1.6% | 2.1%       | 2.1%     | 1.6% |
| SFY 2021   | 07/20-06/21 | 2            | 1.8% | 2.4% | 4.1% | 14.1% | 4.7% | 4.7% | 4.7% | 5.3%       | 4.1%     | 3.5% |
| SFY 2022   | 07/21-06/22 | <sup>2</sup> | 0.7% | 4.0% | 4.0% | 7.3%  | 4.0% | 7.9% |      | Data not a | ivailble |      |
| SPOKANE    |             |              |      |      |      |       |      |      |      |            |          |      |
| SFY 2019   | 07/18-06/19 | 2            | 3.2% | 5.3% | 5.3% | 14.7% | 5.6% | 3.5% | 4.5% | 3.7%       | 2.7%     | 3.7% |
| SFY 2020   | 07/19-06/20 | 2            | 2.9% | 3.2% | 5.5% | 17.9% | 7.5% | 6.9% | 7.5% | 6.6%       | 6.1%     | 5.5% |
| SFY 2021   | 07/20-06/21 | <sup>2</sup> | 1.8% | 3.6% | 3.4% | 19.7% | 6.8% | 7.2% | 4.1% | 5.0%       | 5.0%     | 5.0% |
| SFY 2022   | 07/21-06/22 | <sup>2</sup> | 1.5% | 1.9% | 4.4% | 13.9% | 6.5% | 3.8% |      | Data not a | ivailble |      |
| THURSTON-M | ASON        |              |      |      |      |       |      |      |      |            |          |      |
| SFY 2019   | 07/18-06/19 | <sup>2</sup> | 4.6% | 5.4% | 3.8% | 9.2%  | 3.8% | 2.3% | 3.1% | 1.5%       | 3.1%     | 2.3% |
| SFY 2020   | 07/19-06/20 | <sup>2</sup> | 1.3% | 1.6% | 2.3% | 7.8%  | 3.2% | 3.6% | 2.6% | 2.3%       | 2.9%     | 2.3% |
| SFY 2021   | 07/20-06/21 | 2            | 0.0% | 2.0% | 2.4% | 8.9%  | 2.4% | 2.4% | 2.4% | 1.2%       | 2.4%     | 1.6% |
| SFY 2022   | 07/21-06/22 | 2            | 0.5% | 0.5% | 2.4% | 13.0% | 2.4% | 3.8% |      | Data not a |          |      |
|            |             |              |      |      |      |       |      |      |      |            |          |      |