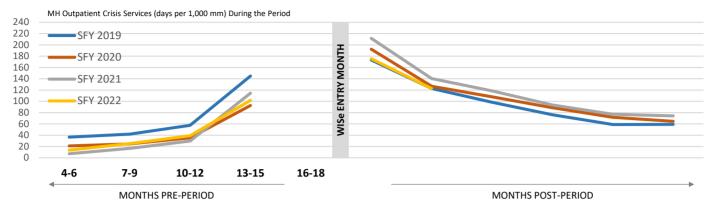

#### **Mental Health Crisis Services**

|                |              |              |       | MONTHS P | RE-PERIOD |                 |                | MC          | ONTHS P   | OST PERIO | )         |       |
|----------------|--------------|--------------|-------|----------|-----------|-----------------|----------------|-------------|-----------|-----------|-----------|-------|
| Cohort         |              | N            | 10-12 | 7-9      | 4-6       | 1-3             | 1-3            | 4-6         | 7-9       | 10-12     | 13-15     | 16-18 |
| WASHINGTON     | Entered Wise |              |       |          | MH Outpat | ient Crisis Ser | vices (days pe | r 1,000 mm) | During th | e Period  |           |       |
| SFY 2019       | 07/18-06/19  | 2,695        | 37    | 42       | 58        | 145             | 173            | 123         | 98        | 76        | 59        | 59    |
| SFY 2020       | 07/19-06/20  | 3,178        | 21    | 25       | 36        | 93              | 192            | 127         | 108       | 89        | 72        | 65    |
| SFY 2021       | 07/20-06/21  | 2,867        | 7     | 17       | 30        | 114             | 212            | 140         | 119       | 93        | 77        | 74    |
| SFY 2022       | 07/21-06/22  | <sup>2</sup> | 14    | 25       | 39        | 102             | 175            | 123         |           | Data not  | available |       |
| REGIONS        | Entered Wise |              |       |          |           |                 |                |             |           |           |           |       |
| GREAT RIVERS   |              |              |       |          |           |                 |                |             |           |           |           |       |
| SFY 2019       | 07/18-06/19  | <sup>2</sup> | 76    | 58       | 91        | 248             | 270            | 226         | 157       | 124       | 90        | 60    |
| SFY 2020       | 07/19-06/20  | <sup>2</sup> | 52    | 91       | 103       | 120             | 363            | 157         | 137       | 125       | 111       | 81    |
| SFY 2021       | 07/20-06/21  | <sup>2</sup> | 8     | 35       | 28        | 197             | 342            | 223         | 195       | 131       | 191       | 183   |
| SFY 2022       | 07/21-06/22  | <sup>2</sup> | 37    | 34       | 50        | 130             | 244            | 161         |           | Data not  | available |       |
| GREATER COLUMI | BIA          |              |       |          |           |                 |                |             |           |           |           |       |
| SFY 2019       | 07/18-06/19  | <sup>2</sup> | 42    | 43       | 49        | 124             | 113            | 96          | 58        | 59        | 34        | 39    |
| SFY 2020       | 07/19-06/20  | <sup>2</sup> | 13    | 44       | 34        | 100             | 125            | 70          | 51        | 28        | 32        | 26    |
| SFY 2021       | 07/20-06/21  | <sup>2</sup> | 9     | 8        | 6         | 53              | 88             | 72          | 42        | 43        | 32        | 35    |
| SFY 2022       | 07/21-06/22  | <sup>2</sup> | 4     | 8        | 23        | 57              | 58             | 46          |           | Data not  | available |       |
| KING COUNTY    |              |              |       |          |           |                 |                |             |           |           |           |       |
| SFY 2019       | 07/18-06/19  | <sup>2</sup> | 36.3  | 33.7     | 62.7      | 120.7           | 73.6           | 40.1        | 47.8      | 46.8      | 14.4      | 32.9  |
| SFY 2020       | 07/19-06/20  | <sup>2</sup> | 15    | 22       | 27        | 54              | 32             | 33          | 23        | 13        | 17        | 11    |
| SFY 2021       | 07/20-06/21  | <sup>2</sup> | 7     | 5        | 26        | 47              | 103            | 48          | 66        | 60        | 46        | 31    |
| SFY 2022       | 07/21-06/22  | <sup>2</sup> | 2     | 14       | 8         | 50              | 106            | 105         |           | Data not  | available | -     |
|                |              |              |       |          |           |                 |                |             |           |           |           |       |
| SFY 2019       | 07/18-06/19  | 2            | 25    | 29       | 16        | 134             | 78             | 88          | 42        | 19        | 19        | 26    |
| SFY 2019       | 07/18-06/19  | <br>2        | 35    | 39       | 88        | 134             | 100            | 88<br>167   | 42<br>85  | 19        | 19        | 26    |
| SFY 2021       | 07/20-06/21  | <sup>2</sup> | 21    | 42       | 65        | 79              | 163            | 107         | 86        | 72        | 34        | 21    |
| SFY 2022       | 07/21-06/22  | 2            | 21    | 42       | 61        | 100             | 185            | 59          | 00        |           | available | 21    |
|                |              |              |       |          |           |                 |                |             |           |           |           |       |
| NORTH SOUND    |              |              |       |          |           |                 |                |             |           |           |           |       |
| SFY 2019       | 07/18-06/19  | 2            | 36    | 58       | 64        | 100             | 187            | 134         | 128       | 81        | 48        | 55    |
| SFY 2020       | 07/19-06/20  | 2            | 31    | 11       | 15        | 46              | 187            | 144         | 106       | 74        | 50        | 53    |
| SFY 2021       | 07/20-06/21  | <sup>2</sup> | 4     | 3        | 16        | 68              | 220            | 157         | 106       | 69        | 58        | 41    |

#### **Mental Health Crisis Services**

| SFY 2022     | 07/21-06/22 | <sup>2</sup> | 2  | 7   | 30  | 102 | 141 | 123 |     | Data not | available |     |
|--------------|-------------|--------------|----|-----|-----|-----|-----|-----|-----|----------|-----------|-----|
| PIERCE       |             |              |    |     |     | _   |     |     |     |          |           |     |
| SFY 2019     | 07/18-06/19 | <sup>2</sup> | 31 | 39  | 29  | 204 | 146 | 86  | 85  | 57       | 85        | 85  |
| SFY 2020     | 07/19-06/20 | <sup>2</sup> | 12 | 1   | 6   | 89  | 237 | 178 | 144 | 129      | 95        | 88  |
| SFY 2021     | 07/20-06/21 | <sup>2</sup> | 8  | 9   | 6   | 82  | 297 | 217 | 155 | 148      | 96        | 123 |
| SFY 2022     | 07/21-06/22 | <sup>2</sup> | 1  | 22  | 24  | 223 | 366 | 218 |     | Data not | available |     |
| SALISH       |             |              |    |     |     |     |     |     |     |          |           |     |
| SFY 2019     | 07/18-06/19 | <sup>2</sup> | 23 | 20  | 44  | 75  | 150 | 70  | 65  | 39       | 26        | 59  |
| SFY 2020     | 07/19-06/20 | <sup>2</sup> | 15 | 17  | 20  | 101 | 103 | 99  | 125 | 120      | 120       | 109 |
| SFY 2021     | 07/20-06/21 | <sup>2</sup> | 2  | 9   | 20  | 108 | 149 | 80  | 130 | 89       | 45        | 66  |
| SFY 2022     | 07/21-06/22 | <sup>2</sup> | 18 | 0   | 14  | 33  | 176 | 98  |     | Data not | available |     |
| SOUTHWEST    |             |              |    |     |     |     |     |     |     |          |           |     |
| SFY 2019     | 07/18-06/19 | <sup>2</sup> | 0  | 0   | 23  | 139 | 374 | 284 | 292 | 215      | 189       | 180 |
| SFY 2020     | 07/19-06/20 | <sup>2</sup> | 9  | 13  | 55  | 188 | 699 | 393 | 353 | 335      | 165       | 142 |
| SFY 2021     | 07/20-06/21 | <sup>2</sup> | 11 | 15  | 122 | 331 | 564 | 388 | 384 | 277      | 245       | 181 |
| SFY 2022     | 07/21-06/22 | <sup>2</sup> | 51 | 137 | 93  | 99  | 368 | 367 |     | Data not | available |     |
| SPOKANE      |             |              |    |     |     |     |     |     |     |          |           |     |
| SFY 2019     | 07/18-06/19 | <sup>2</sup> | 36 | 61  | 83  | 175 | 257 | 161 | 98  | 93       | 81        | 55  |
| SFY 2020     | 07/19-06/20 | <sup>2</sup> | 23 | 9   | 28  | 102 | 138 | 71  | 67  | 44       | 40        | 79  |
| SFY 2021     | 07/20-06/21 | <sup>2</sup> | 9  | 34  | 37  | 93  | 136 | 70  | 65  | 73       | 37        | 46  |
| SFY 2022     | 07/21-06/22 | <sup>2</sup> | 8  | 19  | 37  | 85  | 95  | 56  |     | Data not | available |     |
| THURSTON-MAS | SON         |              |    |     |     |     |     |     |     |          |           |     |
| SFY 2019     | 07/18-06/19 | <sup>2</sup> | 47 | 41  | 95  | 130 | 101 | 78  | 43  | 24       | 31        | 34  |
| SFY 2020     | 07/19-06/20 | <sup>2</sup> | 19 | 17  | 48  | 103 | 191 | 155 | 151 | 104      | 124       | 101 |
| SFY 2021     | 07/20-06/21 | <sup>2</sup> | 0  | 19  | 43  | 211 | 201 | 134 | 97  | 60       | 49        | 50  |
| SFY 2022     | 07/21-06/22 | <sup>2</sup> | 13 | 35  | 99  | 150 | 197 | 132 |     | Data not | available |     |
|              |             |              |    |     |     |     |     |     |     |          |           |     |