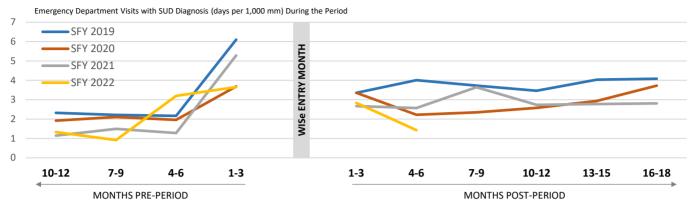

#### **Emergency Department Visits with Substance Use Disorder Diagnosis**

|               |              |              | Ν     | MONTHS PR | E-PERIOD  |            |                  | N           | /ONTHS PC    | OST PERIOD |           |       |
|---------------|--------------|--------------|-------|-----------|-----------|------------|------------------|-------------|--------------|------------|-----------|-------|
| Cohort        |              | N            | 10-12 | 7-9       | 4-6       | 1-3        | 1-3              | 4-6         | 7-9          | 10-12      | 13-15     | 16-18 |
| WASHINGTON    | Entered Wise |              |       |           | ED Visits | with SUD D | iagnosis (days p | er 1,000 mm | ) During the | Period     |           |       |
| SFY 2019      | 07/18-06/19  | 2,695        | 2.3   | 2.2       | 2.2       | 6.1        | 3.4              | 4.0         | 3.7          | 3.5        | 4.0       | 4.1   |
| SFY 2020      | 07/19-06/20  | 3,178        | 1.9   | 2.1       | 2.0       | 3.7        | 3.4              | 2.2         | 2.3          | 2.6        | 2.9       | 3.7   |
| SFY 2021      | 07/20-06/21  | 2,867        | 1.1   | 1.5       | 1.3       | 5.3        | 2.7              | 2.6         | 3.7          | 2.7        | 2.8       | 2.8   |
| SFY 2022      | 07/21-06/22  | <sup>2</sup> | 1.3   | 0.9       | 3.2       | 3.7        | 2.8              | 1.4         |              | Data not   | available |       |
| REGIONS       | Entered Wise |              |       |           |           |            | -                |             |              |            |           |       |
| GREAT RIVERS  |              |              |       |           |           |            |                  |             |              |            |           |       |
| SFY 2019      | 07/18-06/19  | <sup>2</sup> | 0.0   | 1.5       | 0.0       | 4.3        | 1.4              | 1.4         | 1.5          | 1.5        | 0.0       | 1.5   |
| SFY 2020      | 07/19-06/20  | <sup>2</sup> | 0.0   | 1.3       | 0.0       | 1.2        | 0.0              | 0.0         | 2.5          | 3.8        | 3.8       | 0.0   |
| SFY 2021      | 07/20-06/21  | 2            | 1.2   | 2.3       | 0.0       | 10.8       | 5.3              | 2.1         | 2.2          | 2.2        | 4.5       | 4.5   |
| SFY 2022      | 07/21-06/22  | <sup>2</sup> | 0.0   | 0.0       | 1.0       | 1.0        | 2.9              | 0.0         |              | Data not   | available |       |
| GREATER COLUI | MBIA         |              |       |           |           |            |                  |             |              |            |           |       |
| SFY 2019      | 07/18-06/19  | <sup>2</sup> | 5.2   | 1.7       | 3.4       | 10.6       | 2.5              | 5.8         | 0.8          | 5.1        | 6.0       | 5.3   |
| SFY 2020      | 07/19-06/20  | <sup>2</sup> | 0.0   | 2.5       | 1.6       | 6.3        | 8.7              | 4.8         | 4.0          | 1.6        | 3.3       | 6.6   |
| SFY 2021      | 07/20-06/21  | <sup>2</sup> | 1.9   | 0.9       | 0.9       | 5.4        | 0.9              | 5.4         | 4.5          | 1.8        | 1.8       | 2.8   |
| SFY 2022      | 07/21-06/22  | <sup>2</sup> | 1.9   | 1.9       | 2.8       | 1.8        | 3.7              | 3.7         |              | Data not   | available |       |
| KING COUNTY   |              |              |       |           |           |            |                  |             |              |            |           |       |
| SFY 2019      | 07/18-06/19  | 2            | 2.0   | 1.9       | 1.9       | 1.9        | 1.9              | 3.7         | 4.7          | 2.9        | 8.6       | 4.8   |
| SFY 2020      | 07/19-06/20  | <sup>2</sup> | 0.7   | 0.7       | 5.2       | 2.5        | 1.3              | 0.6         | 1.9          | 0.0        | 1.3       | 2.0   |
| SFY 2021      | 07/20-06/21  | <sup>2</sup> | 0.0   | 0.0       | 1.2       | 4.7        | 6.9              | 3.5         | 4.7          | 2.4        | 2.4       | 3.7   |
| SFY 2022      | 07/21-06/22  | <sup>2</sup> | 3.2   | 4.7       | 12.4      | 10.7       | 3.0              | 0.0         |              | Data not   | available |       |
| NORTH CENTRA  | L            |              |       |           |           |            |                  |             |              |            |           |       |
| SFY 2019      | 07/18-06/19  | <sup>2</sup> | 0.0   | 4.8       | 0.0       | 6.9        | 2.3              | 0.0         | 9.4          | 2.4        | 0.0       | 2.4   |
| SFY 2020      | 07/19-06/20  | <sup>2</sup> | 8.8   | 8.7       | 0.0       | 4.1        | 4.0              | 0.0         | 20.3         | 8.2        | 0.0       | 0.0   |
| SFY 2021      | 07/20-06/21  | <sup>2</sup> | 0.0   | 3.5       | 0.0       | 3.4        | 0.0              | 0.0         | 6.9          | 3.4        | 3.4       | 0.0   |
| SFY 2022      | 07/21-06/22  | <sup>2</sup> | 6.1   | 0.0       | 0.0       | 8.8        | 0.0              | 0.0         |              | Data not   | available |       |
| NORTH SOUND   |              |              |       |           |           |            |                  |             |              |            |           |       |
| SFY 2019      | 07/18-06/19  | 2            | 0.9   | 0.9       | 1.8       | 2.6        | 2.6              | 2.6         | 2.6          | 0.9        | 0.9       | 1.8   |
| SFY 2020      | 07/19-06/20  | 2            | 5.7   | 4.9       | 0.0       | 3.0        | 0.0              | 3.8         | 0.8          | 3.8        | 3.9       | 4.7   |
| SFY 2021      | 07/20-06/21  | <sup>2</sup> | 0.0   | 3.3       | 2.9       | 2.4        | 1.6              | 0.8         | 1.6          | 2.4        | 3.2       | 1.6   |
|               | - , ,        |              | 0.0   | 0.0       | 2.0       |            |                  | 0.0         | 2.0          |            | 0.2       | 2.0   |

NOVEMBER 2023

#### **Emergency Department Visits with Substance Use Disorder Diagnosis**

| LINCISC    | incy Depar  | unci         | t visits | with | 5465 | unce |     | 3010 |     | 611031     | 5        |      |
|------------|-------------|--------------|----------|------|------|------|-----|------|-----|------------|----------|------|
| SFY 2022   | 07/21-06/22 | <sup>2</sup> | 1.1      | 0.0  | 6.1  | 8.4  | 5.9 | 0.0  |     | Data not a | vailable |      |
| PIERCE     |             |              |          |      |      | _    |     |      |     |            |          |      |
| SFY 2019   | 07/18-06/19 | 2            | 1.3      | 3.7  | 3.6  | 9.4  | 3.5 | 3.6  | 8.5 | 3.7        | 2.5      | 1.3  |
| SFY 2020   | 07/19-06/20 | <sup>2</sup> | 3.0      | 2.9  | 1.9  | 4.6  | 2.7 | 0.0  | 0.9 | 1.8        | 0.9      | 4.2  |
| SFY 2021   | 07/20-06/21 | <sup>2</sup> | 1.2      | 0.0  | 1.1  | 3.2  | 6.4 | 3.2  | 8.7 | 4.4        | 0.0      | 3.4  |
| SFY 2022   | 07/21-06/22 | <sup>2</sup> | 2.7      | 0.0  | 6.6  | 2.5  | 2.5 | 2.6  | 0.7 | Data not a |          | 5.1  |
|            |             |              |          |      |      |      |     |      |     |            |          |      |
| SALISH     |             |              |          |      |      |      |     |      |     |            |          |      |
| SFY 2019   | 07/18-06/19 | 2            | 0.0      | 0.0  | 3.6  | 9.0  | 7.1 | 7.1  | 5.4 | 5.6        | 5.6      | 3.8  |
| SFY 2020   | 07/19-06/20 | 2            | 5.1      | 0.0  | 0.0  | 6.3  | 3.1 | 3.1  | 1.6 | 1.6        | 1.6      | 5.0  |
| SFY 2021   | 07/20-06/21 | 2            | 0.0      | 1.9  | 0.0  | 6.9  | 0.0 | 0.0  | 0.0 | 1.8        | 0.0      | 1.8  |
| SFY 2022   | 07/21-06/22 | <sup>2</sup> | 0.0      | 0.0  | 0.0  | 3.0  | 0.0 | 0.0  |     | Data not a | vailable |      |
| SOUTHWEST  |             |              |          |      |      | -    |     |      |     |            |          |      |
| SFY 2019   | 07/18-06/19 | <sup>2</sup> | 0.0      | 0.0  | 3.8  | 5.6  | 1.9 | 0.0  | 0.0 | 0.0        | 0.0      | 4.0  |
| SFY 2020   | 07/19-06/20 | 2            | 0.0      | 1.8  | 3.5  | 6.9  | 3.5 | 1.7  | 3.5 | 7.0        | 10.8     | 3.6  |
| SFY 2021   | 07/20-06/21 | <sup>2</sup> | 2.2      | 0.0  | 0.0  | 13.8 | 2.0 | 2.0  | 6.0 | 2.0        | 8.2      | 10.5 |
| SFY 2022   | 07/21-06/22 | <sup>2</sup> | 0.0      | 0.0  | 2.2  | 0.0  | 2.2 | 2.3  |     | Data not a | vailable |      |
| SPOKANE    |             |              |          |      |      | _    |     |      |     |            |          |      |
| SFY 2019   | 07/18-06/19 | <sup>2</sup> | 6.2      | 5.7  | 0.9  | 8.1  | 7.2 | 6.3  | 4.1 | 7.4        | 7.4      | 9.4  |
| SFY 2020   | 07/19-06/20 | <sup>2</sup> | 1.0      | 2.0  | 2.0  | 3.9  | 8.7 | 4.9  | 2.0 | 3.0        | 3.0      | 3.5  |
| SFY 2021   | 07/20-06/21 | 2            | 3.3      | 1.6  | 2.3  | 5.4  | 0.8 | 3.0  | 3.0 | 3.8        | 1.5      | 1.6  |
| SFY 2022   | 07/21-06/22 | <sup>2</sup> | 0.8      | 0.7  | 0.7  | 2.8  | 3.5 | 2.1  |     | Data not a | vailable |      |
| THURSTON-M | ASON        |              |          |      |      |      |     |      |     |            |          |      |
| SFY 2019   | 07/18-06/19 | <sup>2</sup> | 2.8      | 0.0  | 2.6  | 0.0  | 2.6 | 7.8  | 2.6 | 2.7        | 2.8      | 2.8  |
| SFY 2020   | 07/19-06/20 | <sup>2</sup> | 0.0      | 0.0  | 2.2  | 0.0  | 2.2 | 1.1  | 0.0 | 2.2        | 2.2      | 4.5  |
| SFY 2021   | 07/20-06/21 | <sup>2</sup> | 0.0      | 1.4  | 1.4  | 0.0  | 1.4 | 2.7  | 1.4 | 2.8        | 5.7      | 0.0  |
| SFY 2022   | 07/21-06/22 | <sup>2</sup> | 0.0      | 1.8  | 0.0  | 0.0  | 0.0 | 2.4  |     | Data not a |          | 2.0  |
|            |             |              |          |      | 0.0  | 0.0  | 0.0 |      |     |            |          |      |