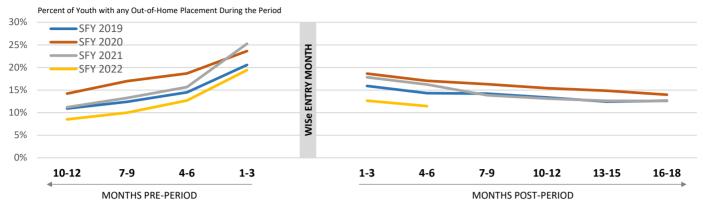

**Any Out-of-Home Placement** - Youth with any type of out-of-home placement in the period, including foster Care, mental health inpatient, Juvenile Rehabilitation institution, or Developmental Disabilities residential habilitation center.