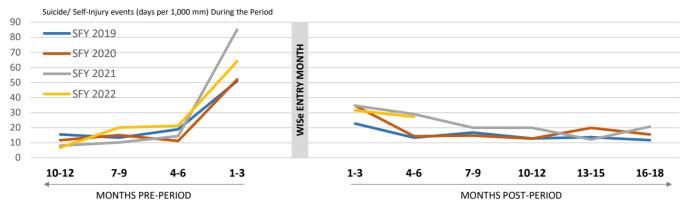

**Emergency Department Visits with Substance Use Disorder Diagnosis** - Emergency department visits with an alcohol- or drug-related diagnosis, unduplicated by service date, per 1,000 member months.

**Suicide/Self-Injury Diagnoses** - Number of days with at least one medical claim/encounter with a diagnosis indicating attempted suicide or self-injury, per 1,000 member months. Months prior to October 2015 were multiplied by an adjustment factor to enhance comparability of pre- and post-ICD-10 suicide/self-injury diagnosing.